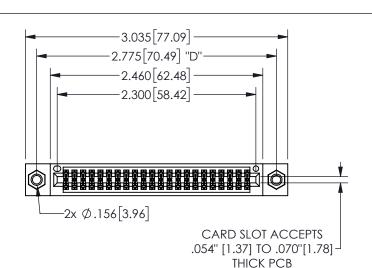

THIS IS A C.A.D. GENERATED DRAWING DO NOT MAKE MANUAL REVISIONS TO MASTER.

ISSUE NUMBER

ORIGINAL

.160 4.06 .330[8.38] POINT OF CARD SLOT CONTACT

## -.350[8.89] .600[15.24] .100[2.54]

<u>Contact Dimensions:</u>
521-P.C. Tail .025 Sq.(0.64 Sq.) - Tail LG=.150(3.81)
.100 (2.54) Contact Spacing x .200 (5.08) Row Spacing

345/395 SERIES CARD EDGE CONNECTOR PART NUMBER: 345-044-521-207