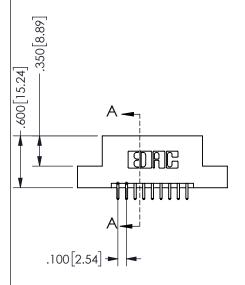

.160 4.06 .330[8.38] POINT OF CARD SLOT CONTACT .370 9.4

## **SECTION A-A**

345/395 SERIES CARD EDGE CONNECTOR PART NUMBER: 345-018-521-207

**EDAC INC** TORONTO, ONTARIO CANADA

THESE DRAWINGS AND SPECIFICATIONS ARE THE PROPERTY OF EDAC INC., AND SHALL NOT BE REPRODUCED, OR COPIED OR USED AS THE BASIS FOR THE MANUFACTURE OR SALE OF APPARATUS WITHOUT WRITTEN PERMISSION.