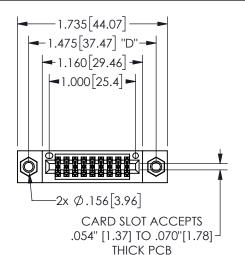

## **SECTION A-A**

345/395 SERIES CARD EDGE CONNECTOR PART NUMBER: 345-018-521-207

**EDAC INC** TORONTO, ONTARIO CANADA

THESE DRAWINGS AND SPECIFICATIONS ARE THE PROPERTY OF EDAC INC., AND SHALL NOT BE REPRODUCED, OR COPIED OR USED AS THE BASIS FOR THE MANUFACTURE OR SALE OF APPARATUS WITHOUT WRITTEN PERMISSION.

| ACAD REFERENCE NO.  | 345-ENG-MASTER   |
|---------------------|------------------|
| DRAWN: R.STA.MONICA | DATE:MAY.16/2017 |
| CHECKED:            | DATE:            |
| SCALE: NTS          | SHEET 1 OF 2     |
| DRAWING NUMBER      | ISSUE            |
| 345-ENG-MASTER      | 1                |
|                     |                  |