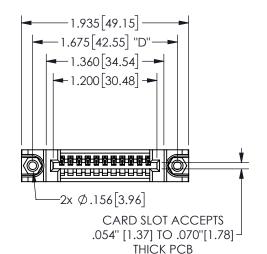

## SECTION A-A

345/395 SERIES CARD EDGE CONNECTOR PART NUMBER: 345-011-521-188

**EDAC INC** TORONTO, ONTARIO CANADA

THESE DRAWINGS AND SPECIFICATIONS ARE THE PROPERTY OF EDAC INC.,AND SHALL NOT BE REPRODUCED, OR COPIED OR USED AS THE BASIS FOR THE MANUFACTURE OR SALE OF APPARATUS WITHOUT WRITTEN PERMISSION.

| ACAD REFERENCE NO.  |     | 345-ENG-MASTER  |       |
|---------------------|-----|-----------------|-------|
| DRAWN: R.STA.MONICA |     | DATEMAY.16/2017 |       |
| CHECKED:            |     | DATE:           |       |
| SCALE:              | NTS | SHEET 1         | OF 2  |
| DRAWING NUMBER      |     |                 | ISSUE |
| 345-EN              |     | 1               |       |
|                     |     |                 |       |