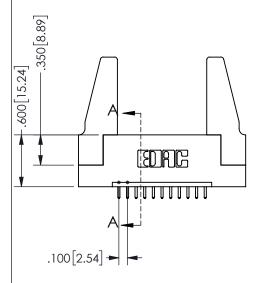

## SECTION A-A

345/395 SERIES CARD EDGE CONNECTOR PART NUMBER: 345-011-521-188

**EDAC INC** TORONTO, ONTARIO CANADA

THESE DRAWINGS AND SPECIFICATIONS ARE THE PROPERTY OF EDAC INC.,AND SHALL NOT BE REPRODUCED, OR COPIED OR USED AS THE BASIS FOR THE MANUFACTURE OR SALE OF APPARATUS WITHOUT WRITTEN PERMISSION.

| ACAD REFERENCE NO.  |     | 345-ENG-MASTER  |       |
|---------------------|-----|-----------------|-------|
| DRAWN: R.STA.MONICA |     | DATEMAY.16/2017 |       |
| CHECKED:            |     | DATE:           |       |
| SCALE:              | NTS | SHEET 1         | OF 2  |
| DRAWING NUMBER      |     |                 | ISSUE |
| 345-EN              |     | 1               |       |
|                     |     |                 |       |