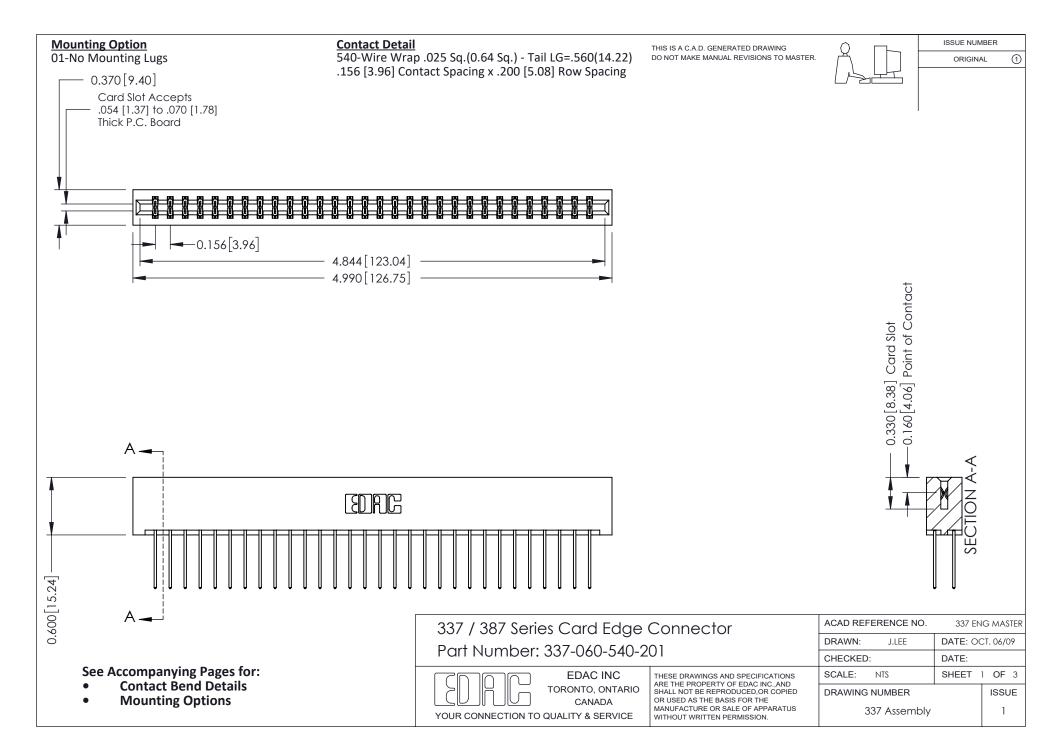

ISSUE NUMBER

ORIGINAL

1



| 337 / 387 Series Card Edge Connector<br>Contact Bend Detail           |                                                                                                                                                                                                  | ACAD REFERENCE NO. 337 E |                  | G MASTER      |
|-----------------------------------------------------------------------|--------------------------------------------------------------------------------------------------------------------------------------------------------------------------------------------------|--------------------------|------------------|---------------|
|                                                                       |