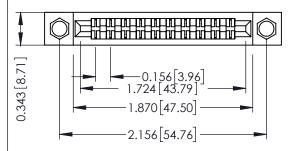

**Mounting Option** .156 (3.96) Dia. Mounting Holes **Contact Detail** 

PC Tail .046x.013(1.17x0.33) - Tail LG=.358(9.09) .156 [3.96] Contact Spacing x .200 [5.08] Row Spacing