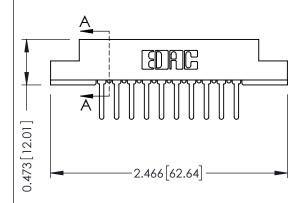

## SECTION A-A

| 307 / 357 Card Edge Connector<br>Part Number: 307-020-422-204 |          |                |  |
|---------------------------------------------------------------|----------|----------------|--|
|                                                               | EDAC INC | THESE DRAWINGS |  |