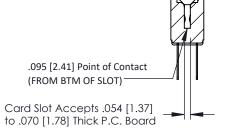

**Mounting Option** .156 (3.96) Dia. Mounting Holes **Contact Detail** 

PC Tail .046x.013(1.17x0.33) - Tail LG=.358(9.09) .156 [3.96] Contact Spacing x .200 [5.08] Row Spacing