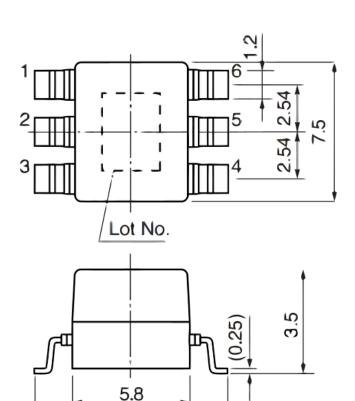

| Specifications    |           |
|-------------------|-----------|
| Voltage DC        | 50 VDC    |
| Temperature Range | -25/+70°C |
| DC Resistance     | 220 mOhms |

Click here for the 3D model.

| Dimensions |           |  |
|------------|-----------|--|
| L          | 9mm NOM   |  |
| W          | 7.5mm NOM |  |
| Т          | 3.5mm NOM |  |
| L2         | 5.8mm NOM |  |

9.0

| Packaging Specifications |            |  |
|--------------------------|------------|--|
| Packaging                | T&R, 330mm |  |
| Packaging Quantity       | 1500       |  |
| Component Weight         | 420 mg     |  |