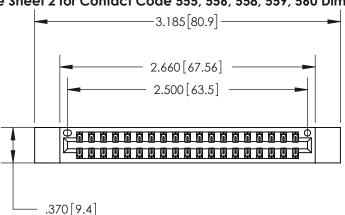

<u>Contact Dimensions:</u> 556-Extender Board Bend (Code 520 Contacts) See Sheet 2 for Contact Code 555, 556, 558, 559, 560 Dimensions

INSULATOR MATERIAL: THERMOPLASTIC POLYESTER, UL 94V-0 CONTACT MATERIAL; COPPER, NICKEL, TIN ALLOY CA-725 CONTACT PLATING: GOLD ON THE MATING AREA, TIN-LEAD ON THE CONTACT TAILS, NICKEL UNDERPLATE

## 846/896 SERIES HIGH TEMP CARD EDGE CONNECTOR CONTACT CODE 555,556,558,559,560 DIMENSIONS

.150 [3.81]

YOUR CONNECTION TO QUALITY & SERVICE

**Contact Code 559** 

**EDAC INC** TORONTO, ONTARIO CANADA

THESE DRAWINGS AND SPECIFICATIONS ARE THE PROPERTY OF EDAC INC.,AND SHALL NOT BE REPRODUCED, OR COPIED OR USED AS THE BASIS FOR THE MANUFACTURE OR SALE OF APPARATUS WITHOUT WRITTEN PERMISSION.