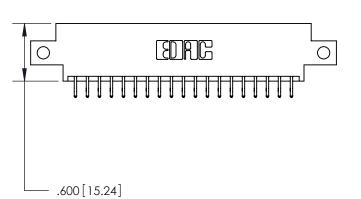

THIS IS A C.A.D. GENERATED DRAWING DO NOT MAKE MANUAL REVISIONS TO MASTER.

ORIGINAL

846/896 SERIES HIGH TEMP CARD EDGE CONNECTOR PART NUMBER: 896-038-556-812

**EDAC INC** TORONTO, ONTARIO CANADA

THESE DRAWINGS AND SPECIFICATIONS ARE THE PROPERTY OF EDAC INC., AND SHALL NOT BE REPRODUCED, OR COPIED OR USED AS THE BASIS FOR THE MANUFACTURE OR SALE OF APPARATUS WITHOUT WRITTEN PERMISSION.

THIS IS A C.A.D. GENERATED DRAWING DO NOT MAKE MANUAL REVISIONS TO MASTER.

ISSUE NUMBER

.165[4.19]

.375 [9.54]

ORIGINAL

1

.060 [1.52] .125(3.18) to .210(5.33) **Outside Tails** .125(3.18) to .210(5.33) **Outside Tails** 