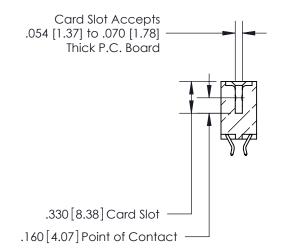

<u>Contact Dimensions:</u> 556-Extender Board Bend (Code 520 Contacts) See Sheet 2 for Contact Code 555, 556, 558, 559, 560 Dimensions

INSULATOR MATERIAL: THERMOPLASTIC POLYESTER, UL 94V-0 CONTACT MATERIAL; COPPER, NICKEL, TIN ALLOY CA-725 CONTACT PLATING: GOLD ON THE MATING AREA, TIN-LEAD ON THE CONTACT TAILS, NICKEL UNDERPLATE

## 846/896 SERIES HIGH TEMP CARD EDGE CONNECTOR CONTACT CODE 555,556,558,559,560 DIMENSIONS

.150 [3.81]

YOUR CONNECTION TO QUALITY & SERVICE

**Contact Code 559** 

**EDAC INC** TORONTO, ONTARIO CANADA

THESE DRAWINGS AND SPECIFICATIONS ARE THE PROPERTY OF EDAC INC.,AND SHALL NOT BE REPRODUCED, OR COPIED OR USED AS THE BASIS FOR THE MANUFACTURE OR SALE OF APPARATUS WITHOUT WRITTEN PERMISSION.