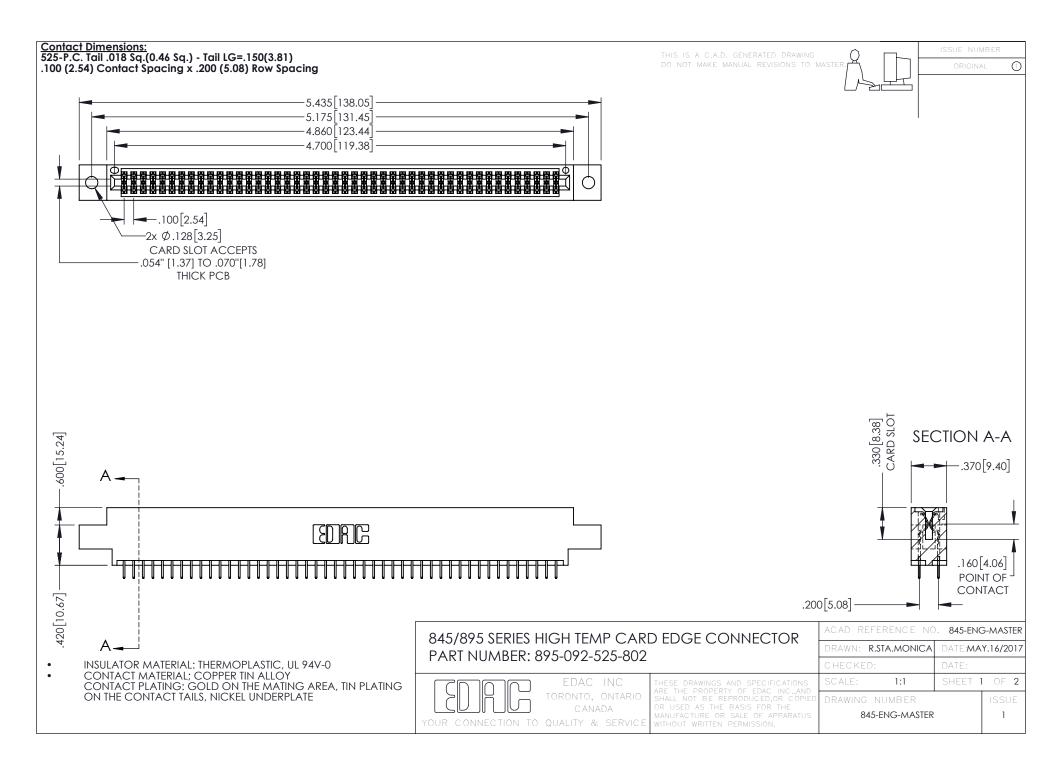

- INSULATOR MATERIAL: THERMOPLASTIC POLYESTER, UL 94V-0 DAP MATERIAL AVAILABLE UPON REQUEST
- CONTACT MATERIAL; COPPER ALLOY

**Contact Code 558** 

CONTACT PLATING: GOLD ON THE MATING AREA, TIN PLATING ON THE CONTACT TAILS, NICKEL UNDERPLATE

## 845/895 SERIES HIGH TEMP CARD EDGE CONNECTOR CONTACT CODE 555,556,558,559,560 DIMENSIONS

YOUR CONNECTION TO QUALITY & SERVICE

Contact Code 559

|   | ACAD REFERENCE NO   | . 845-ENG-MASTER |
|---|---------------------|------------------|
|   | DRAWN: R.STA.MONICA | DATE:MAY.16/2017 |
|   | CHECKED:            | DATE:            |
|   | SCALE: 1:1          | SHEET 2 OF 2     |
| D | DRAWING NUMBER      | ISSUE            |