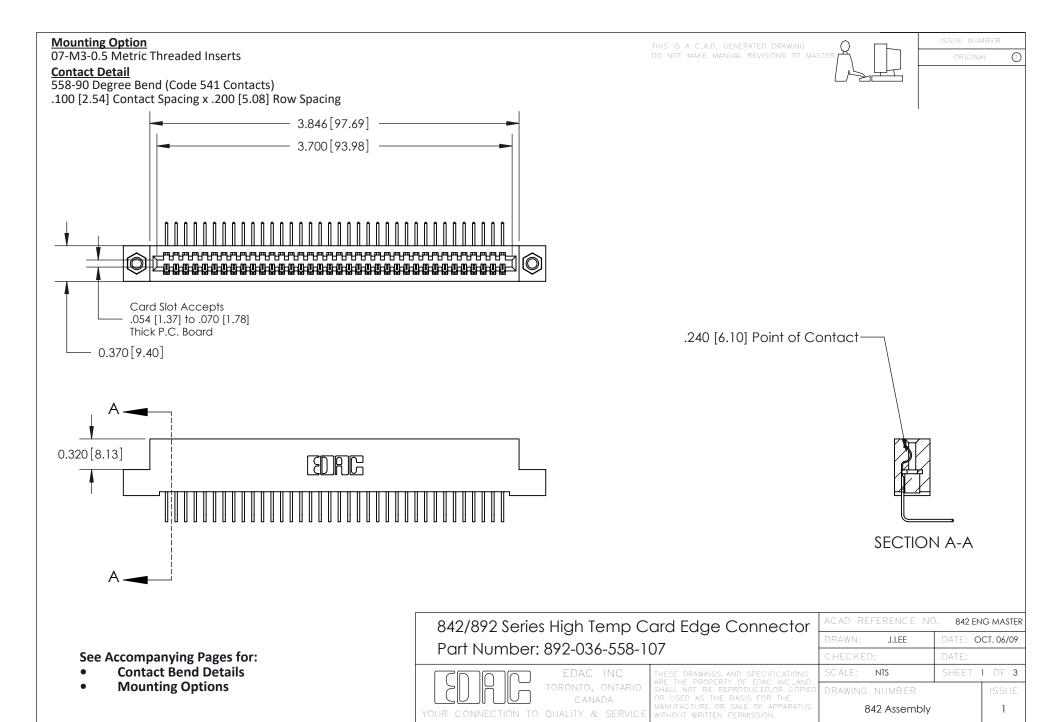

THIS IS A C.A.D. GENERATED DRAWING DO NOT MAKE MANUAL REVISIONS TO MASTER

ORIGINAL (1)



| 842/892 Series High Temp Card Edge Connector<br>Contact Bend Detail |                                                                                                 | ACAD REFERENCE NO. 842 ENG MASTER |             |                  |        |
|---------------------------------------------------------------------|-------------------------------------------------------------------------------------------------|-----------------------------------|-------------|------------------|--------|
|                                                                     |                                                                                                 | DRAWN:                            | J.LEE