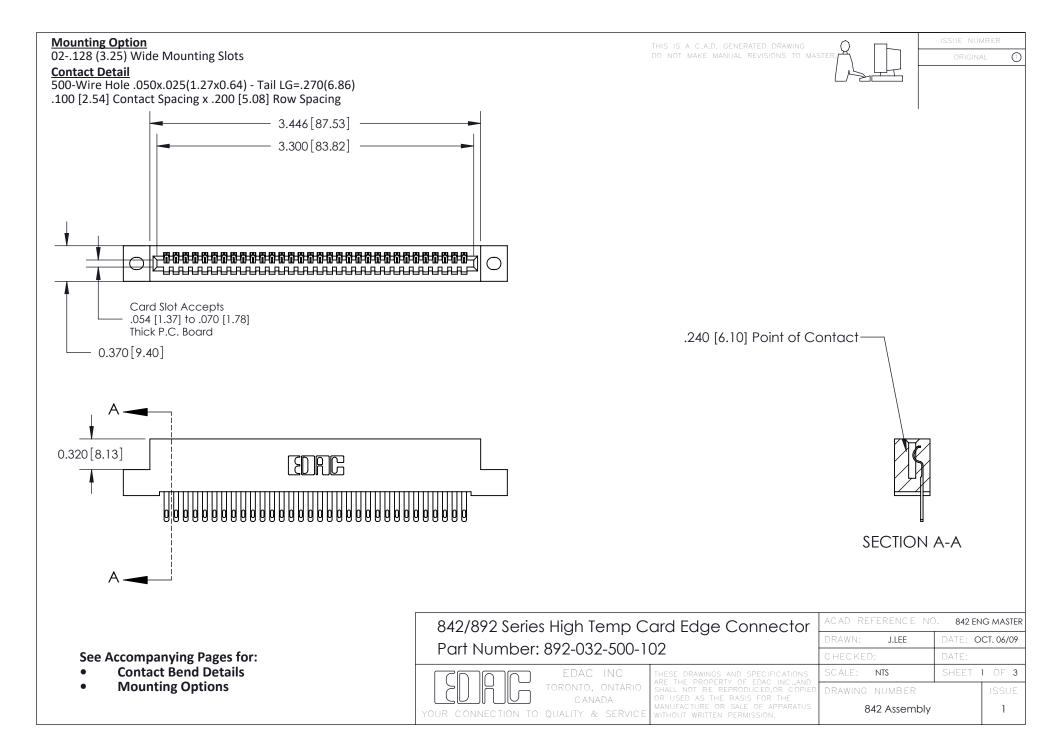

THIS IS A C.A.D. GENERATED DRAWING DO NOT MAKE MANUAL REVISIONS TO MASTER

ISSUE NUMBE

ORIGINAL

1

| 842/892 Series High Temp Card Edge Connector<br>Contact Bend Detail                            |                                                                   | ACAD REFERENCE NO. 842 ENG MASTER |       |                         |        |
|------------------------------------------------------------------------------------------------|-------------------------------------------------------------------|-----------------------------------|-------|-------------------------|--------|
|                                                                                                |                                                                   | DRAWN: .                          | J.LEE | DATE: <b>OCT. 06/09</b> |        |
|                                                                                                |                                                                   | CHECKED:                          |       | DATE:                   |        |
| EDAC INC                                                                                       | THESE DRAWINGS AND SPECIFICATIONS ARE THE PROPERTY OF EDAC INCAND | SCALE: NTS                        |       | SHEET 2                 | 2 OF 3 |
| TORONTO, ONTARIO                                                                               | SHALL NOT BE REPRODUCED, OR COPIED OR USED AS THE BASIS FOR THE   | DRAWING NUI                       | MBER  |                         | ISSUE  |
| CANADA  OR USED AS THE BASIS FOR THE MANUFACTURE OR SALE OF APPARA WITHOUT WRITTEN PERMISSION. |                                                                   | 842 Assembly                      |       | 1                       |        |