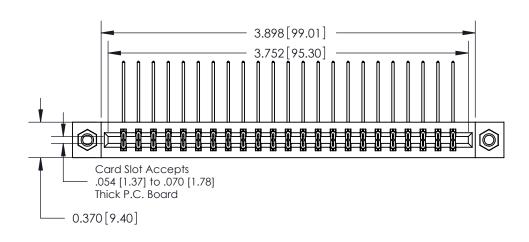

## **Contact Detail**

558-90 Degree Bend (Code 541 Contacts)

.156 [3.96] Contact Spacing x .200 [5.08] Row Spacing

THIS IS A C.A.D. GENERATED DRAWING DO NOT MAKE MANUAL REVISIONS TO MASTER.

ISSUE NUMBER

ORIGINAL

**See Accompanying Pages for:** 

**Contact Bend Details** 

837/887 Series High Temp Card Edge Connector Part Number: 887-046-558-207

**EDAC INC** TORONTO, ONTARIO CANADA

THESE DRAWINGS AND SPECIFICATIONS ARE THE PROPERTY OF EDAC INC.,AND SHALL NOT BE REPRODUCED, OR COPIED OR USED AS THE BASIS FOR THE MANUFACTURE OR SALE OF APPARATUS WITHOUT WRITTEN PERMISSION.