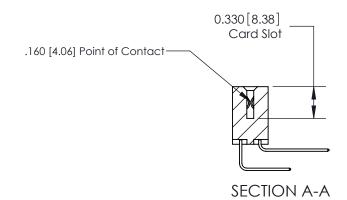

ISSUE NUMBER

ORIGINAL

1

|                     | 837/887 Series High Temp Card Edge Connector |                                                                      | ACAD REFERENCE | NO. 837 EN       | 837 ENG MASTER |  |
|---------------------|----------------------------------------------|----------------------------------------------------------------------|----------------|------------------|----------------|--|
| Contact Bend Detail |                                              | DRAWN: J.LEE                                                         | DATE: OC       | DATE: OCT. 06/09 |                |  |
|                     | Confact Bend Defail                          |                                                                      | CHECKED:       | DATE:            |                |  |
|                     | EDAC INC THESE DRAWINGS                      | THESE DRAWINGS AND SPECIFICATIONS                                    | SCALE: NTS     | SHEET            | 2 <b>OF</b> 2  |  |
|                     | TORONTO, ONTARIO                             | CANADA OR USED AS THE BASIS FOR THE MANUFACTURE OR SALE OF APPARATUS | DRAWING NUMBER |                  | ISSUE          |  |
|                     | YOUR CONNECTION TO QUALITY & SERVICE         |                                                                      | 837 Assembly   |                  | 1              |  |