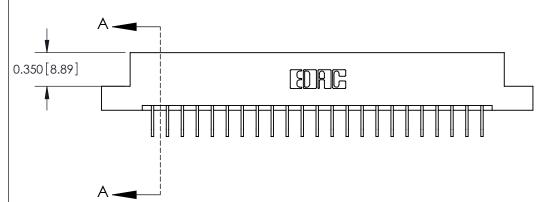

**See Accompanying Pages for:** 

**Contact Bend Details** 

837/887 Series High Temp Card Edge Connector Part Number: 887-046-558-207

**EDAC INC** TORONTO, ONTARIO CANADA

THESE DRAWINGS AND SPECIFICATIONS ARE THE PROPERTY OF EDAC INC.,AND SHALL NOT BE REPRODUCED, OR COPIED OR USED AS THE BASIS FOR THE MANUFACTURE OR SALE OF APPARATUS WITHOUT WRITTEN PERMISSION.