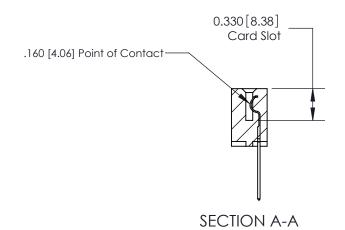

ISSUE NUMBER

ORIGINAL

1

|                     | 837/887 Series High Temp Card Edge Connector |                                                                      | ACAD REFERENCE | NO. 837 EN       | 837 ENG MASTER |  |
|---------------------|----------------------------------------------|----------------------------------------------------------------------|----------------|------------------|----------------|--|
| Contact Bend Detail |                                              | DRAWN: J.LEE                                                         | DATE: OC       | DATE: OCT. 06/09 |                |  |
|                     | Confact Bend Defail                          |                                                                      | CHECKED:       | DATE:            |                |  |
|                     | EDAC INC THESE DRAWINGS AND                  | THESE DRAWINGS AND SPECIFICATIONS                                    | SCALE: NTS     | SHEET            | 2 <b>OF</b> 2  |  |
|                     | TORONTO, ONTARIO                             | CANADA OR USED AS THE BASIS FOR THE MANUFACTURE OR SALE OF APPARATUS | DRAWING NUMBER |                  | ISSUE          |  |
|                     | YOUR CONNECTION TO QUALITY & SERVICE         |                                                                      | 837 Assembly   |                  | 1              |  |