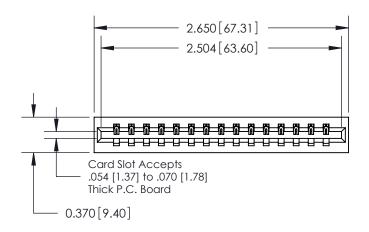

**Mounting Option** 

01-No Mounting Lugs

## **Contact Detail**

540-Wire Wrap .025 Sq.(0.64 Sq.) - Tail LG=.560(14.22) .156 [3.96] Contact Spacing x .200 [5.08] Row Spacing

THIS IS A C.A.D. GENERATED DRAWING DO NOT MAKE MANUAL REVISIONS TO MASTER.