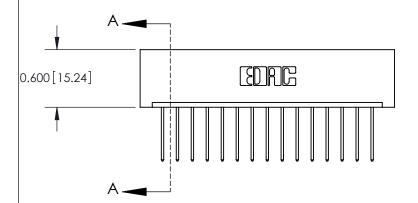

## **Contact Detail**

540-Wire Wrap .025 Sq.(0.64 Sq.) - Tail LG=.560(14.22) .156 [3.96] Contact Spacing x .200 [5.08] Row Spacing

THIS IS A C.A.D. GENERATED DRAWING DO NOT MAKE MANUAL REVISIONS TO MASTER.