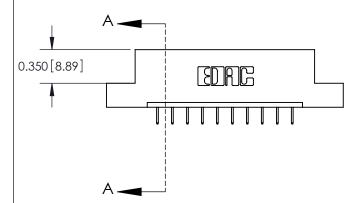

ISSUE NUMBER ORIGINAL

837/887 Series High Temp Card Edge Connector Part Number: 887-010-524-108

YOUR CONNECTION TO QUALITY & SERVICE

**EDAC INC** TORONTO, ONTARIO CANADA

THESE DRAWINGS AND SPECIFICATIONS ARE THE PROPERTY OF EDAC INC., AND SHALL NOT BE REPRODUCED, OR COPIED OR USED AS THE BASIS FOR THE MANUFACTURE OR SALE OF APPARATUS WITHOUT WRITTEN PERMISSION.