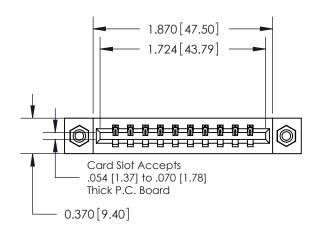

**Mounting Option** 

08-#4-40 Unified Threaded Inserts

## **Contact Detail**

524-P.C. Tail .018 Sq.(0.46 Sq.) - Tail LG=.175(4.45) .156 [3.96] Contact Spacing x .200 [5.08] Row Spacing

**See Accompanying Pages for: Contact Bend Details** 

THIS IS A C.A.D. GENERATED DRAWING DO NOT MAKE MANUAL REVISIONS TO MASTER.