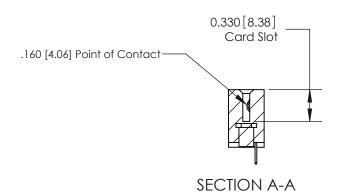

## **Contact Detail**

524-P.C. Tail .018 Sq.(0.46 Sq.) - Tail LG=.175(4.45) .156 [3.96] Contact Spacing x .200 [5.08] Row Spacing

**See Accompanying Pages for: Contact Bend Details** 

THIS IS A C.A.D. GENERATED DRAWING DO NOT MAKE MANUAL REVISIONS TO MASTER.