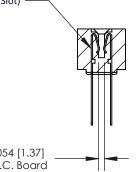

.095 [2.41] Point of Contact (Measured from bottom of Card Slot)

Card Slot Accepts .054 [1.37] to .070 [1.78] Thick P.C. Board

See Accompanying Page for:

**Contact Bend Details** 

807/857 Series High Temp Card Edge Connector Part Number: 857-056-442-207