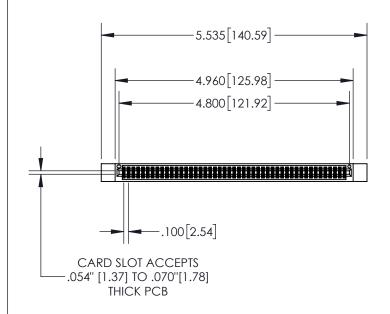

**Contact Dimensions:** 

560-Extender Board Bend (Code 523 Contacts) See Sheet 2 for Contact Code 555, 556, 558, 559, 560 Dimensions

- 845/895 SFRIFS HIGH TEMP CARD FDGE CONNECTOR PART INSULATOR MATERIAL: THERMOPLASTIC, UL 94V-0
- CONTACT MATERIAL; COPPER TIN ALLOY
  CONTACT PLATING: GOLD ON THE MATING AREA, TIN PLATING
  ON THE CONTACT TAILS, NICKEL UNDERPLATE

| .330[8.38]<br>CARD SLOT     |  |  |  |  |  |
|-----------------------------|--|--|--|--|--|
|                             |  |  |  |  |  |
| .160[4.06] POINT OF CONTACT |  |  |  |  |  |
| 200[5.08]                   |  |  |  |  |  |