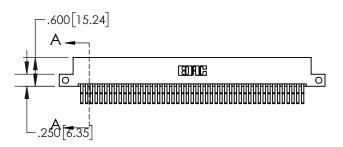

**Contact Dimensions:** 

560-Extender Board Bend (Code 523 Contacts) See Sheet 2 for Contact Code 555, 556, 558, 559, 560 Dimensions

- 845/895 SFRIFS HIGH TEMP CARD FDGE CONNECTOR PART INSULATOR MATERIAL: THERMOPLASTIC, UL 94V-0
- CONTACT MATERIAL; COPPER TIN ALLOY
  CONTACT PLATING: GOLD ON THE MATING AREA, TIN PLATING
  ON THE CONTACT TAILS, NICKEL UNDERPLATE