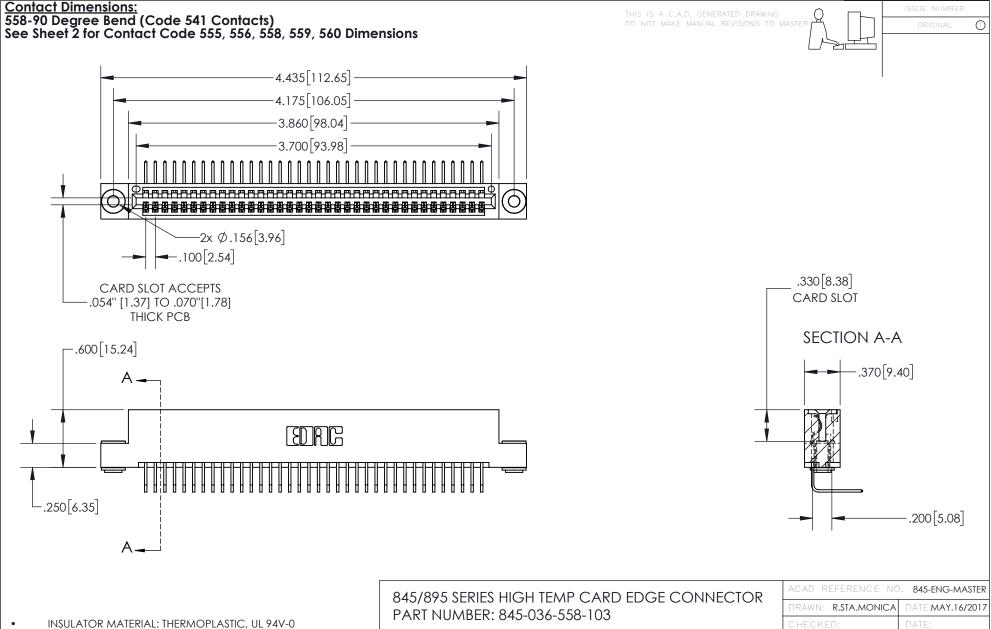

CONTACT MATERIAL; COPPER TIN ALLOY
CONTACT PLATING: GOLD ON THE MATING AREA, TIN PLATING
ON THE CONTACT TAILS, NICKEL UNDERPLATE

YOUR CONNECTION TO QUALITY & SERVICE

CANADA

| ACAD REFERENCE NO. 845-ENG-MASIER |                  |
|-----------------------------------|------------------|
| DRAWN: R.STA.MONICA               | DATE:MAY.16/2017 |
| CHECKED:                          | DATE:            |
| SCALE: 1:1                        | SHEET 1 OF 2     |
| DRAWING NUMBER                    | ISSUE            |

845-ENG-MASTER







- INSULATOR MATERIAL: THERMOPLASTIC POLYESTER, UL 94V-0 DAP MATERIAL AVAILABLE UPON REQUEST
- CONTACT MATERIAL; COPPER ALLOY

CONTACT PLATING: GOLD ON THE MATING AREA, TIN PLATING ON THE CONTACT TAILS, NICKEL UNDERPLATE

## 845/895 SERIES HIGH TEMP CARD EDG