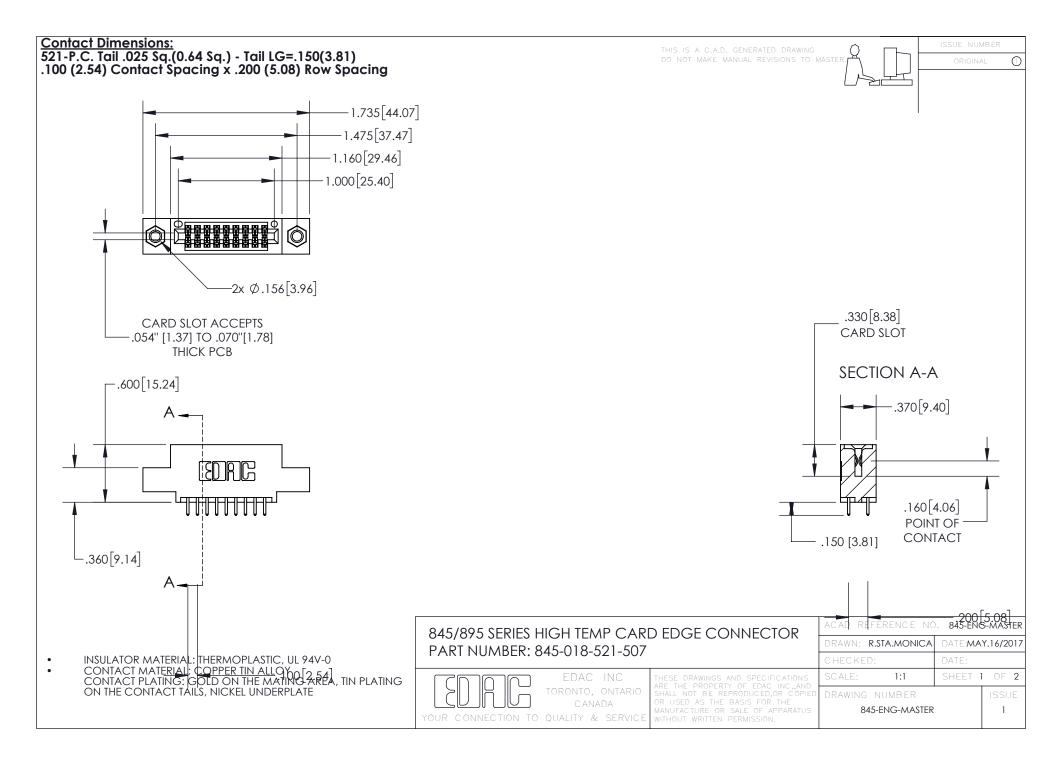

- INSULATOR MATERIAL: THERMOPLASTIC POLYESTER, UL 94V-0 DAP MATERIAL AVAILABLE UPON REQUEST
- CONTACT MATERIAL; COPPER ALLOY

CONTACT PLATING: GOLD ON THE MATING AREA, TIN PLATING ON THE CONTACT TAILS, NICKEL UNDERPLATE