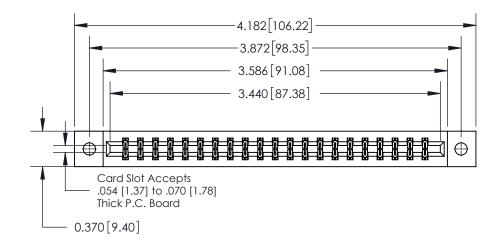

**Mounting Option** 

02-.128 (3.25) Dia. Mounting Holes

## **Contact Detail**

540-Wire Wrap .025 Sq.(0.64 Sq.) - Tail LG=.560(14.22)

.156 [3.96] Contact Spacing x .200 [5.08] Row Spacing

THIS IS A C.A.D. GENERATED DRAWING DO NOT MAKE MANUAL REVISIONS TO MASTER.

ISSUE NUMBER

ORIGINAL

**See Accompanying Page for:** 

**Contact Bend Details** 

| 837/887 Series High Temp Card Edge Connector |
|----------------------------------------------|
| Part Number: 837-042-540-202                 |