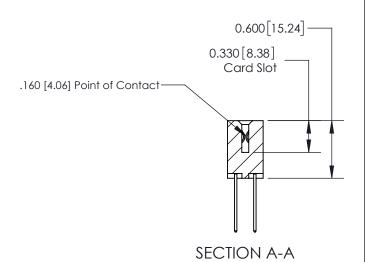

ISSUE NUMBER

ORIGINAL

1

| 837/887 Series High Temp Card Edge Connector<br>Contact Bend Detail |                                                                                                        | ACAD REFERENCE NO. | 837 ENG          | 3 MASTER      |
|---------------------------------------------------------------------|--------------------------------------------------------------------------------------------------------|--------------------|------------------|---------------|
|                                                                     |                                                                                                        | DRAWN: J.LEE       | DATE: OCT. 06/09 |               |
|                                                                     |                                                                                                        | CHECKED:           | DATE:            |               |
| EDAC INC                                                            | THESE DRAWINGS AND SPECIFICATIONS                                                                      | SCALE: NTS         | SHEET            | 2 <b>OF</b> 2 |
| TORONTO, ONTARIO CANADA                                             | ARE THE PROPERTY OF EDAC INC.,AND<br>SHALL NOT BE REPRODUCED,OR COPIED<br>OR USED AS THE BASIS FOR THE | DRAWING NUMBER     |                  | ISSUE         |
| MANUFACTURE OR SA                                                   | MANUFACTURE OR SALE OF APPARATUS WITHOUT WRITTEN PERMISSION.                                           | 837 Assembly       |                  | 1             |