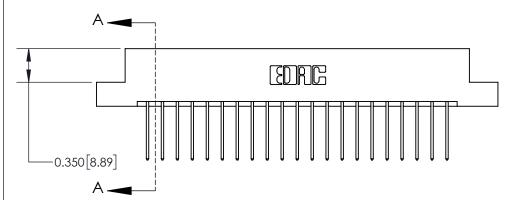

**Mounting Option** 

02-.128 (3.25) Dia. Mounting Holes

ISSUE NUMBER

ORIGINAL

**See Accompanying Page for:** 

**Contact Bend Details** 

| 837/887 Series High Temp Card Edge Connector |
|----------------------------------------------|
| Part Number: 837-042-540-202                 |