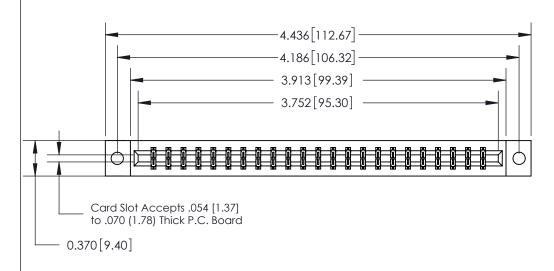

## **See Accompanying Page for:**

- **Bend Detail**
- **Mounting Options**

833 Series High Temp Card Edge Connector Part Number: 833-046-542-802

**EDAC INC** TORONTO, ONTARIO CANADA

THESE DRAWINGS AND SPECIFICATIONS ARE THE PROPERTY OF EDAC INC.,AND SHALL NOT BE REPRODUCED, OR COPIED OR USED AS THE BASIS FOR THE MANUFACTURE OR SALE OF APPARATUS WITHOUT WRITTEN PERMISSION.

| ACAD REFERENCE NO. | 833 ENG MASTER   |               |  |
|--------------------|------------------|---------------|--|
| DRAWN: J.LEE       | DATE: OCT. 14/09 |               |  |
| CHECKED:           | DATE:            |               |  |
| SCALE: NTS         | SHEET            | 1 <b>OF</b> 3 |  |
| DRAWING NUMBER     |                  | ISSUE         |  |
| 000 4              |                  | , ,           |  |