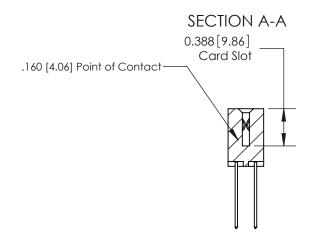

## **Contact Detail**

542-Wire Wrap .025 Sq.(0.64 Sq.) - Tail LG=.645(16.38)

.156 [3.96] Contact Spacing x .200 [5.08] Row Spacing

THIS IS A C.A.D. GENERATED DRAWING DO NOT MAKE MANUAL REVISIONS TO MASTER.