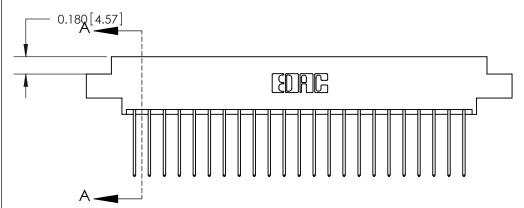

833 Assembly

ORIGINAL (1)

ORIGINAL

| 833 Series High Temp Card Edge Connector<br>Contact Bend Detail |                                                                                                                                                                                                   | ACAD REFERENCE NO. | 833 ENG MASTER   |               |
|-----------------------------------------------------------------|---------------------------------------------------------------------------------------------------------------------------------------------------------------------------------------------------|--------------------|------------------|---------------|
|                                                                 |                                                                                                                                                                                                   | DRAWN: J.LEE       | DATE: OCT. 14/09 |               |
|                                                                 |                                                                                                                                                                                                   | CHECKED: DATE:     |                  |               |
| TORONTO, ONTARIO ARETI SHALL OR US MANU                         | THESE DRAWINGS AND SPECIFICATIONS ARE THE PROPERTY OF EDAC INC., AND SHALL NOT BE REPRODUCED, OR COPIED OR USED AS THE BASIS FOR THE MANUFACTURE OR SALE OF APPARATUS WITHOUT WRITTEN PERMISSION. | SCALE: NTS         | SHEET 2          | 2 <b>OF</b> 3 |
|                                                                 |                                                                                                                                                                                                   | DRAWING NUMBER     |                  | ISSUE         |
|                                                                 |                                                                                                                                                                                                   | 833 Assembly       |                  | 1             |