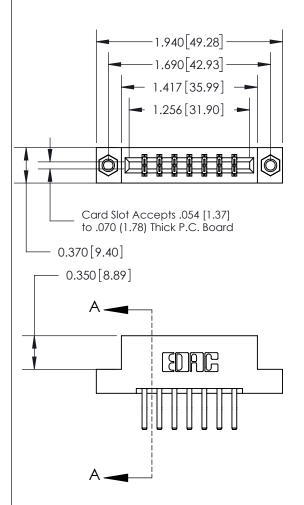

833 Series High Temp Card Edge Connector Part Number: 833-014-560-207

**EDAC INC** TORONTO, ONTARIO CANADA

THESE DRAWINGS AND SPECIFICATIONS ARE THE PROPERTY OF EDAC INC.,AND SHALL NOT BE REPRODUCED, OR COPIED OR USED AS THE BASIS FOR THE MANUFACTURE OR SALE OF APPARATUS WITHOUT WRITTEN PERMISSION.

| ACAD REFERENCE NO. | 833 ENG MASTER   |       |  |
|--------------------|------------------|-------|--|
| DRAWN: J.LEE       | DATE: OCT. 14/09 |       |  |
| CHECKED:           | DATE:            |       |  |
| SCALE: NTS         | SHEET            | OF 3  |  |
| DRAWING NUMBER     |                  | ISSUE |  |
| 833 Assembly       |                  | 1     |  |