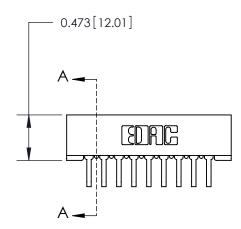

## **Contact Detail**

90 Degree Bend (Code 522 and 540 Contacts)

.156 [3.96] Contact Spacing x .200 [5.08] Row Spacing

**See Accompanying Page for:** 

**Contact Bend Details** 

**SECTION A-A** 

.095 [2.41] Point of Contact (Measured from bottom of Card Slot) Card Slot Accepts .054 [1.37] to .070 [1.78] Thick P.C. Board