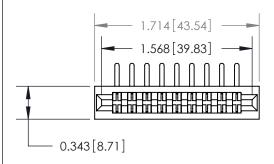

## **Contact Detail**

90 Degree Bend (Code 522 and 540 Contacts)

.156 [3.96] Contact Spacing x .200 [5.08] Row Spacing

**See Accompanying Page for:** 

**Contact Bend Details** 

**SECTION A-A** 

.095 [2.41] Point of Contact (Measured from bottom of Card Slot) Card Slot Accepts .054 [1.37] to .070 [1.78] Thick P.C. Board