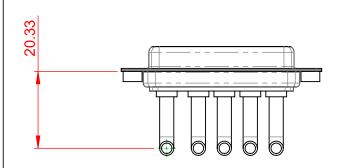

DIELECTRIC WITHSTANDING VOLTAGE:

-55°C ~ 125°C

|  | COMBINATION D-SUB                                                    |                                                                                                                                                                                                                | SW REFERENCE NO.: 630 COMBO ASSEMBLY |                  |       |
|--|----------------------------------------------------------------------|----------------------------------------------------------------------------------------------------------------------------------------------------------------------------------------------------------------|--------------------------------------|------------------|-------|
|  |                                                                      |                                                                                                                                                                                                                | DRAWN: C.B                           | DATE: JAN. 01/20 | 19    |
|  |                                                                      |                                                                                                                                                                                                                | CHECKED:                             | DATE:            |       |
|  | EDAC INC<br>TORONTO, ONTARIO<br>YOUR CONNECTION TO QUALITY & SERVICE | THESE DRAWINGS AND SPECIFICATIONS<br>ARE THE PROPERTY OF EDAC INC.,AND<br>SHALL NOT BE REPRODUCED,OR COPIED<br>OR USED AS THE BASIS FOR THE<br>MANUFACTURE OR SALE OF APPARATUS<br>WITHOUT WRITTEN PERMISSION. | SCALE: (IN C.A.D. 1:1)               | SHEET 1 OF       | 2     |
|  |                                                                      |                                                                                                                                                                                                                | DRAWING NUMBER: 630-5W5-250-4N2      |                  | ISSUE |
|  |                                                                      |                                                                                                                                                                                                                | PART NUMBER: 630-5W5                 | -250-4N2         | 1     |