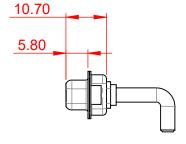

DIELECTRIC WITHSTANDING VOLTAGE:

-55°C ~ 125°C

|  | COMBINATION D-SUB                                                    |                                                                                                                                                                                                                | SW REFERENCE NO.: 630 COMBO ASSEMBLY |                  |       |
|--|----------------------------------------------------------------------|----------------------------------------------------------------------------------------------------------------------------------------------------------------------------------------------------------------|--------------------------------------|------------------|-------|
|  |                                                                      |                                                                                                                                                                                                                | DRAWN: C.B                           | DATE: JAN. 01/20 | 19    |
|  |                                                                      |                                                                                                                                                                                                                | CHECKED:                             | DATE:            |       |
|  | EDAC INC<br>TORONTO, ONTARIO<br>YOUR CONNECTION TO QUALITY & SERVICE | THESE DRAWINGS AND SPECIFICATIONS<br>ARE THE PROPERTY OF EDAC INC.,AND<br>SHALL NOT BE REPRODUCED,OR COPIED<br>OR USED AS THE BASIS FOR THE<br>MANUFACTURE OR SALE OF APPARATUS<br>WITHOUT WRITTEN PERMISSION. | SCALE: (IN C.A.D. 1:1)               | SHEET 1 OF       | 2     |
|  |                                                                      |                                                                                                                                                                                                                | DRAWING NUMBER: 630-5W5-250-4N2      |                  | ISSUE |
|  |                                                                      |                                                                                                                                                                                                                | PART NUMBER: 630-5W5                 | -250-4N2         | 1     |