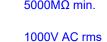

## NOTES:

MATERIAL: HOUSING: SHELL: CONTACT:

THERMOPLASTIC POLYESTER, UL94V-0 STEEL, NICKEL PLATED COPPER ALLOY, GOLD FLASH PLATED

OPERATING TEMPERATURE:

.X ±0.25 .XX ±0.13

.XXX ±0.05

POWER/CO-AX CONTACT RATING:40A (CURRENT)(IF PRESENT)SIGNAL CONTACT CURRENT RATING:5A PER CONTACTSIGNAL CONTACT RESISTANCE:10mΩ MAX.INSULATOR RESISTANCE:5000MΩ min.

DIELECTRIC WITHSTANDING VOLTAGE:

-55°C ~ 125°C

|  | COMBINATION D-SUB                                                    |                                                                                                                                                                                                                | SW REFERENCE NO.: 630 COMBO ASSEMBLY |                  |       |
|--|----------------------------------------------------------------------|----------------------------------------------------------------------------------------------------------------------------------------------------------------------------------------------------------------|--------------------------------------|------------------|-------|
|  |                                                                      |                                                                                                                                                                                                                | DRAWN: C.B                           | DATE: JAN. 01/20 | 19    |
|  |                                                                      |                                                                                                                                                                                                                | CHECKED:                             | DATE:            |       |
|  | EDAC INC<br>TORONTO, ONTARIO<br>YOUR CONNECTION TO QUALITY & SERVICE | THESE DRAWINGS AND SPECIFICATIONS<br>ARE THE PROPERTY OF EDAC INC.,AND<br>SHALL NOT BE REPRODUCED,OR COPIED<br>OR USED AS THE BASIS FOR THE<br>MANUFACTURE OR SALE OF APPARATUS<br>WITHOUT WRITTEN PERMISSION. | SCALE: (IN C.A.D. 1:1)               | SHEET 1 OF       | 2     |
|  |                                                                      |                                                                                                                                                                                                                | DRAWING NUMBER: 630-5W5-250-4N2      |                  | ISSUE |
|  |                                                                      |                                                                                                                                                                                                                | PART NUMBER: 630-5W5                 | -250-4N2         | 1     |