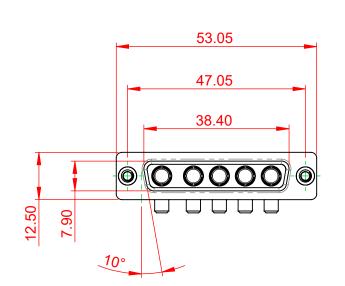

DIELECTRIC WITHSTANDING VOLTAGE:

-55°C ~ 125°C

|  | COMBINATION D-SUB                                                    |                                                                                                                                                                                                                | SW REFERENCE NO.: 630 COMBO ASSEMBLY |                  |       |
|--|----------------------------------------------------------------------|----------------------------------------------------------------------------------------------------------------------------------------------------------------------------------------------------------------|--------------------------------------|------------------|-------|
|  |                                                                      |                                                                                                                                                                                                                | DRAWN: C.B                           | DATE: JAN. 01/20 | 19    |
|  |                                                                      |                                                                                                                                                                                                                | CHECKED:                             | DATE:            |       |
|  | EDAC INC<br>TORONTO, ONTARIO<br>YOUR CONNECTION TO QUALITY & SERVICE | THESE DRAWINGS AND SPECIFICATIONS<br>ARE THE PROPERTY OF EDAC INC.,AND<br>SHALL NOT BE REPRODUCED,OR COPIED<br>OR USED AS THE BASIS FOR THE<br>MANUFACTURE OR SALE OF APPARATUS<br>WITHOUT WRITTEN PERMISSION. | SCALE: (IN C.A.D. 1:1)               | SHEET 1 OF       | 2     |
|  |                                                                      |                                                                                                                                                                                                                | DRAWING NUMBER: 630-5W5-250-4N2      |                  | ISSUE |
|  |                                                                      |                                                                                                                                                                                                                | PART NUMBER: 630-5W5                 | -250-4N2         | 1     |