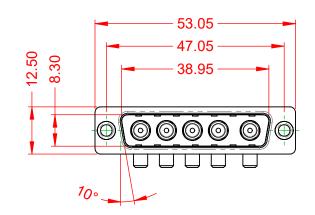

| ISSUE NUMBER |     |
|--------------|-----|
| ORIGINAL     | (1) |

NOTES:

MATERIAL: HOUSING: SHELL: CONTACT:

THERMOPLASTIC POLYESTER, UL94V-0 STEEL, TIN PLATED COPPER ALLOY, GOLD FLASH PLATED

POWER/CO-AX CONTACT RATING: (IF PRESENT) SIGNAL CONTACT CURRENT RATING: 5A PER CONTACT SIGNAL CONTACT RESISTANCE:  $10m\Omega$  MAX. INSULATOR RESISTANCE:

.XX ±0.13 .XXX ±0.05

DIELECTRIC WITHSTANDING VOLTAGE:

**OPERATING TEMPERATURE:** 

40A (CURRENT)

-55°C ~ 125°C

5000MΩ min.

1000V AC rms

|   |                            |                                                                                                                                       | SW REFERENCE NO.: 629 COMBO ASSEMBLY |                  |       |  |
|---|----------------------------|---------------------------------------------------------------------------------------------------------------------------------------|--------------------------------------|------------------|-------|--|
|   |                            |                                                                                                                                       | DRAWN: C.B                           | DATE: JAN. 01/20 | 19    |  |
|   |                            |                                                                                                                                       | CHECKED:                             |                  | DATE: |  |
| , | EDAC INC                   | THESE DRAWINGS AND SPECIFICATIONS<br>ARE THE PROPERTY OF EDAC INC.,AND                                                                | SCALE: (IN C.A.D. 1:1)               | SHEET 1 OF       | 2     |  |
|   | TORONTO, ONTARIO<br>CANADA | SHALL NOT BE REPRODUCED, OR COPIED<br>OR USED AS THE BASIS FOR THE<br>MANUFACTURE OR SALE OF APPARATUS<br>WITHOUT WRITTEN PERMISSION. | DRAWING NUMBER: 629-5W5-250-411      |                  | ISSUE |  |
|   |                            |                                                                                                                                       | PART NUMBER: 629-5W5-                | 250-4T1          | 1     |  |