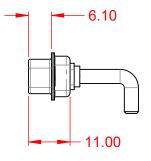

.XX ±0.13 .XXX ±0.05

DIELECTRIC WITHSTANDING VOLTAGE:

**OPERATING TEMPERATURE:** 

40A (CURRENT)

-55°C ~ 125°C

5000MΩ min.

1000V AC rms

|   |                            |                                                                                                                                       | SW REFERENCE NO.: 629 COMBO ASSEMBLY |                  |       |  |
|---|----------------------------|---------------------------------------------------------------------------------------------------------------------------------------|--------------------------------------|------------------|-------|--|
|   |                            |                                                                                                                                       | DRAWN: C.B                           | DATE: JAN. 01/20 | 19    |  |
|   |                            |                                                                                                                                       | CHECKED:                             |                  | DATE: |  |
| , | EDAC INC                   | THESE DRAWINGS AND SPECIFICATIONS<br>ARE THE PROPERTY OF EDAC INC.,AND                                                                | SCALE: (IN C.A.D. 1:1)               | SHEET 1 OF       | 2     |  |
|   | TORONTO, ONTARIO<br>CANADA | SHALL NOT BE REPRODUCED, OR COPIED<br>OR USED AS THE BASIS FOR THE<br>MANUFACTURE OR SALE OF APPARATUS<br>WITHOUT WRITTEN PERMISSION. | DRAWING NUMBER: 629-5W5-250-411      |                  | ISSUE |  |
|   |                            |                                                                                                                                       | PART NUMBER: 629-5W5-                | 250-4T1          | 1     |  |