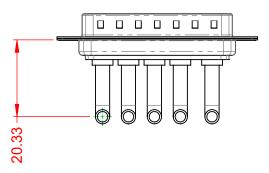

.XX ±0.13 .XXX ±0.05

DIELECTRIC WITHSTANDING VOLTAGE:

**OPERATING TEMPERATURE:** 

40A (CURRENT)

-55°C ~ 125°C

5000MΩ min.

1000V AC rms

|   |                            |                                                                                                                                       | SW REFERENCE NO.: 629 COMBO ASSEMBLY |                  |       |  |
|---|----------------------------|---------------------------------------------------------------------------------------------------------------------------------------|--------------------------------------|------------------|-------|--|
|   |                            |                                                                                                                                       | DRAWN: C.B                           | DATE: JAN. 01/20 | 19    |  |
|   |                            |                                                                                                                                       | CHECKED:                             |                  | DATE: |  |
| , | EDAC INC                   | THESE DRAWINGS AND SPECIFICATIONS<br>ARE THE PROPERTY OF EDAC INC.,AND                                                                | SCALE: (IN C.A.D. 1:1)               | SHEET 1 OF       | 2     |  |
|   | TORONTO, ONTARIO<br>CANADA | SHALL NOT BE REPRODUCED, OR COPIED<br>OR USED AS THE BASIS FOR THE<br>MANUFACTURE OR SALE OF APPARATUS<br>WITHOUT WRITTEN PERMISSION. | DRAWING NUMBER: 629-5W5-250-411      |                  | ISSUE |  |
|   |                            |                                                                                                                                       | PART NUMBER: 629-5W5-                | 250-4T1          | 1     |  |