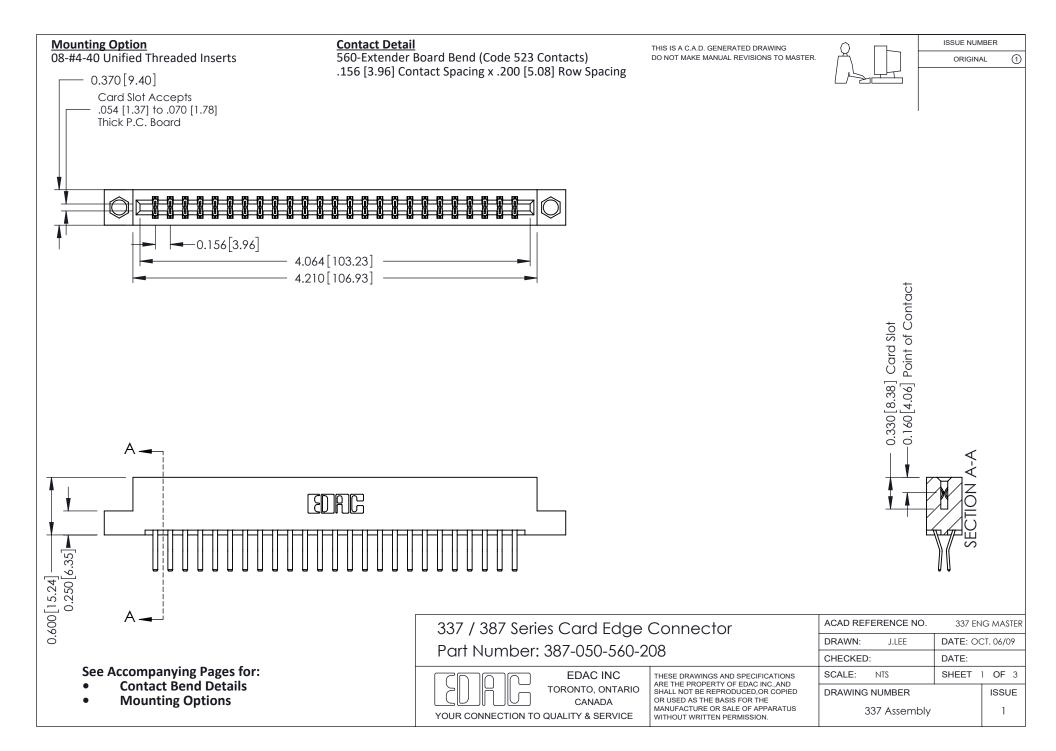

ISSUE NUMBER

ORIGINAL

1

| 337 / 387 Series Card Edge Connector<br>Contact Bend Detail           |                                                                                                                                                                                                  | ACAD REFERENCE NO. 337 E |                  | G MASTER      |
|-----------------------------------------------------------------------|--------------------------------------------------------------------------------------------------------------------------------------------------------------------------------------------------|--------------------------|------------------|---------------|
|                                                                       |                                                                                                                                                                                                  | DRAWN: J.LEE             | DATE: OCT. 06/09 |               |
|                                                                       |                                                                                                                                                                                                  | CHECKED: DATE:           |                  |               |
| EDAC INC TORONTO, ONTARIO CANADA YOUR CONNECTION TO QUALITY & SERVICE | THESE DRAWINGS AND SPECIFICATIONS ARE THE PROPERTY OF EDAC INC.,AND SHALL NOT BE REPRODUCED, OR COPIED OR USED AS THE BASIS FOR THE MANUFACTURE OR SALE OF APPARATUS WITHOUT WRITTEN PERMISSION. | SCALE: NTS               | SHEET            | 2 <b>OF</b> 3 |
|                                                                       |                                                                                                                                                                                                  | DRAWING NUMBER           |                  | ISSUE         |
|                                                                       |                                                                                                                                                                                                  | 337 Assembly             |                  | 1             |