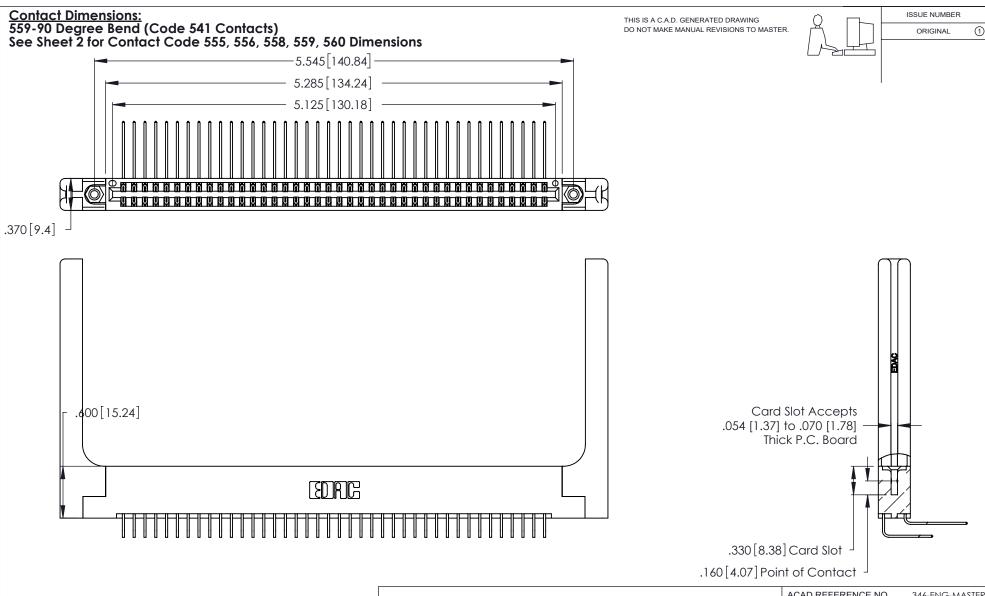

- INSULATOR MATERIAL: THERMOPLASTIC POLYESTER, UL 94V-0 CONTACT MATERIAL; COPPER, NICKEL, TIN ALLOY CA-725
- CONTACT PLATING: GOLD ON THE MATING AREA, TIN-LEAD ON THE CONTACT TAILS, NICKEL UNDERPLATE

| 346/396 SERIES CARD EDGE CO  | <b>NNECTOR</b> |
|------------------------------|----------------|
| PART NUMBER: 346-080-559-258 |                |

YOUR CONNECTION TO QUALITY & SERVICE

**EDAC INC** TORONTO, ONTARIO CANADA

THESE DRAWINGS AND SPECIFICATIONS ARE THE PROPERTY OF EDAC INC., AND SHALL NOT BE REPRODUCED, OR COPIED OR USED AS THE BASIS FOR THE MANUFACTURE OR SALE OF APPARATUS WITHOUT WRITTEN PERMISSION.

| ACAD REFERENCE NO. |       | 346-ENG-MASTER |           |
|--------------------|-------|----------------|-----------|
| DRAWN:             | J.LEE | DATE: AF       | PR. 22/09 |
| CHECKED:           |       | DATE:          |           |
| SCALE:             | N.T.S | SHEET          | OF 2      |
| DRAWING NU         | JMBER |                | ISSUE     |
| 346-               |       | 1              |           |
|                    |       |                |           |