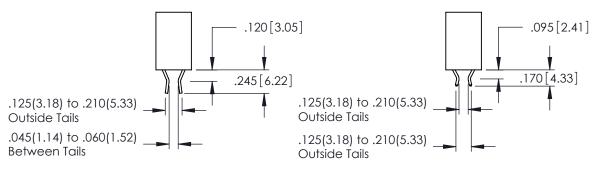

## **Contact Code 555**

## **Contact Code 556**

- INSULATOR MATERIAL: THERMOPLASTIC POLYESTER, UL 94V-0 CONTACT MATERIAL; COPPER, NICKEL, TIN ALLOY CA-725 CONTACT PLATING: GOLD ON THE MATING AREA, TIN-LEAD
  - ON THE CONTACT TAILS, NICKEL UNDERPLATE

## 346/396 SERIES CARD EDGE CONNECTOR CONTACT CODE 555,556,558,559,560 DIMENSIONS

YOUR CONNECTION TO QUALITY & SERVICE

**EDAC INC** TORONTO, ONTARIO CANADA

THESE DRAWINGS AND SPECIFICATIONS ARE THE PROPERTY OF EDAC INC.,AND SHALL NOT BE REPRODUCED, OR COPIED OR USED AS THE BASIS FOR THE MANUFACTURE OR SALE OF APPARATUS WITHOUT WRITTEN PERMISSION.

|   | ACAD REFERENCE NO. | 346-ENG-MASTER   |
|---|--------------------|------------------|
|   | DRAWN: J.LEE       | DATE: APR. 22/09 |
| ) | CHECKED:           | DATE:            |
|   | SCALE: 1:1         | SHEET 2 OF 2     |
|   | DRAWING NUMBER     | ISSUE            |
|   | 346-ENG-MASTER     | 1                |