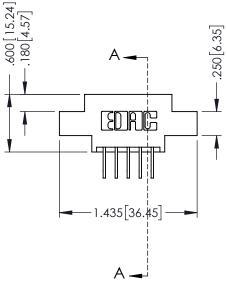

ISSUE NUMBER ORIGINAL 1

-.125[3.18] .370 [9.4] .750 [19.05] .910[23.11] <u>+</u> 1.170 [29.72]

INSULATOR MATERIAL: THERMOPLASTIC POLYESTER, UL 94V-0 CONTACT MATERIAL; COPPER, NICKEL, TIN ALLOY CA-725 CONTACT PLATING: GOLD ON THE MATING AREA, TIN-LEAD ON THE CONTACT TAILS, NICKEL UNDERPLATE

346/396 SERIES CARD EDGE CONNECTOR PART NUMBER: 346-010-558-802

YOUR CONNECTION TO QUALITY & SERVICE

**EDAC INC** TORONTO, ONTARIO CANADA

ARE THE PROPERTY OF EDAC INC.,AND SHALL NOT BE REPRODUCED, OR COPIED OR USED AS THE BASIS FOR THE MANUFACTURE OR SALE OF APPARATUS WITHOUT WRITTEN PERMISSION.

THESE DRAWINGS AND SPECIFICATIONS

| ACAD REFERENCE NO. | 346-ENG-MASTER   |
|--------------------|------------------|
| DRAWN: J.LEE       | DATE: APR. 22/09 |
| CHECKED:           | DATE:            |
| SCALE: 1:1         | SHEET 1 OF 2     |
| DRAWING NUMBER     | ISSUE            |
|                    | _   ,            |

346-ENG-MASTER

.330 [8.38] Slot Depth .160 [4.06] Point of Contact

**SECTION A-A** 

ORIGINAL 1

ISSUE NUMBER

DO NOT MAKE MANUAL REVISIONS TO MASTER.