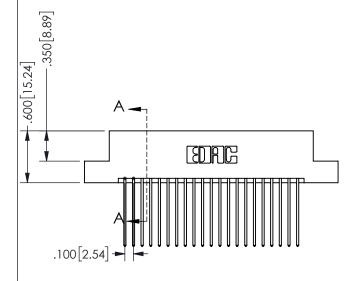

THIS IS A C.A.D. GENERATED DRAWING -2.935[74.55] DO NOT MAKE MANUAL REVISIONS TO MASTER. 2.675[67.95] "D -2.360[59.94] -2.200 55.88

> CARD SLOT ACCEPTS .054" [1.37] TO .070"[1.78] THICK PCB

ISSUE NUMBER ORIGINAL 1

-2x Ø.156[3.96]

<u>Contact Dimensions:</u>
541-Wire Wrap .025 Sq.(0.64 Sq.) - Tail LG=.750(19.05)
.100 (2.54) Contact Spacing x .200 (5.08) Row Spacing

345/395 SERIES CARD EDGE CONNECTOR PART NUMBER: 345-042-541-207