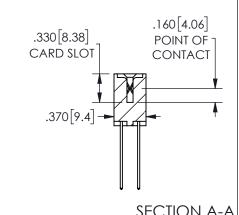

THIS IS A C.A.D. GENERATED DRAWING -2.935[74.55] DO NOT MAKE MANUAL REVISIONS TO MASTER. 2.675[67.95] "D -2.360[59.94] -2.200 55.88

> CARD SLOT ACCEPTS .054" [1.37] TO .070"[1.78] THICK PCB

ISSUE NUMBER ORIGINAL 1

ORIGINAL 1

ISSUE NUMBER

**Contact Code 558** 

Contact Code 559

**Contact Code 560** 

INSULATOR MATERIAL: THERMOPLASTIC POLYESTER, UL 94V-0 DAP MATERIAL AVAILABLE UPON REQUEST

CONTACT MATERIAL; COPPER ALLOY CONTACT PLATING: GOLD ON THE MATING AREA, TIN PLATING ON THE CONTACT TAILS, NICKEL UNDERPLATE