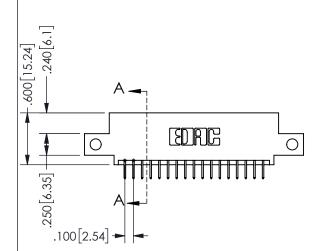

THIS IS A C.A.D. GENERATED DRAWING 2.535[64.39] DO NOT MAKE MANUAL REVISIONS TO MASTER. 1.960 49.78

ISSUE NUMBER ORIGINAL 1

1.800 [45.72]

CARD SLOT ACCEPTS .054" [1.37] TO .070"[1.78] \( \) THICK PCB

<u>Contact Dimensions:</u>
524-P.C. Tail .018 Sq.(0.46 Sq.) - Tail LG=.175(4.45)
.100 (2.54) Contact Spacing x .200 (5.08) Row Spacing

.160 4.06 .330[8.38] POINT OF CARD SLOT CONTACT .370 9.4

## 345/395 SERIES CARD EDGE CONNECTOR PART NUMBER: 345-034-524-512

YOUR CONNECTION TO QUALITY & SERVICE

**EDAC INC** TORONTO, ONTARIO CANADA

THESE DRAWINGS AND SPECIFICATIONS ARE THE PROPERTY OF EDAC INC.,AND SHALL NOT BE REPRODUCED,OR COPIED OR USED AS THE BASIS FOR THE MANUFACTURE OR SALE OF APPARATUS WITHOUT WRITTEN PERMISSION.