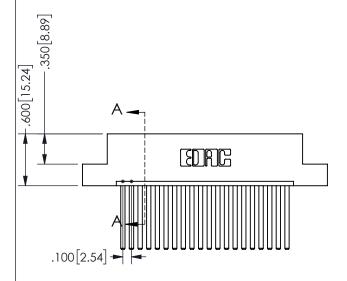

ISSUE NUMBER

**Contact Code 558** 

Contact Code 559

**Contact Code 560** 

INSULATOR MATERIAL: THERMOPLASTIC POLYESTER, UL 94V-0 DAP MATERIAL AVAILABLE UPON REQUEST

CONTACT MATERIAL; COPPER ALLOY CONTACT PLATING: GOLD ON THE MATING AREA, TIN PLATING ON THE CONTACT TAILS, NICKEL UNDERPLATE

345/395 SERIES CARD EDGE CONNECTOR CONTACT CODE 555,556,558,559,560 DIMENSIONS

YOUR CONNECTION TO QUALITY & SERVICE

**EDAC INC** TORONTO, ONTARIO CANADA

THESE DRAWINGS AND SPECIFICATIONS ARE THE PROPERTY OF EDAC INC.,AND SHALL NOT BE REPRODUCED, OR COPIED OR USED AS THE BASIS FOR THE MANUFACTURE OR SALE OF APPARATUS WITHOUT WRITTEN PERMISSION.