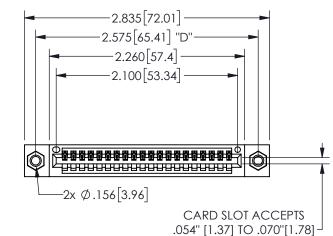

THIS IS A C.A.D. GENERATED DRAWING DO NOT MAKE MANUAL REVISIONS TO MASTER.

ISSUE NUMBER

ORIGINAL

1

THICK PCB

<u>Contact Dimensions:</u> 544-Wire Wrap .050x.025(1.27x0.64) - Tail LG=.750(19.05) .100 (2.54) Contact Spacing x .200 (5.08) Row Spacing

345/395 SERIES CARD EDGE CONNECTOR PART NUMBER: 345-020-544-107

YOUR CONNECTION TO QUALITY & SERVICE

**EDAC INC** TORONTO, ONTARIO CANADA

THESE DRAWINGS AND SPECIFICATIONS ARE THE PROPERTY OF EDAC INC.,AND SHALL NOT BE REPRODUCED, OR COPIED OR USED AS THE BASIS FOR THE MANUFACTURE OR SALE OF APPARATUS WITHOUT WRITTEN PERMISSION.