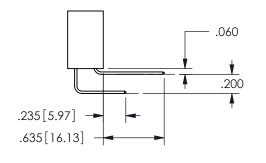

.160 4.06 .330[8.38] POINT OF CARD SLOT CONTACT .370 9.4 .150[3.81]

ISSUE NUMBER ORIGINAL

1

**Contact Code 558** 

Contact Code 559

**Contact Code 560** 

INSULATOR MATERIAL: THERMOPLASTIC POLYESTER, UL 94V-0

DAP MATERIAL AVAILABLE UPON REQUEST

CONTACT MATERIAL; COPPER ALLOY CONTACT PLATING: GOLD ON THE MATING AREA, TIN PLATING ON THE CONTACT TAILS, NICKEL UNDERPLATE

345/395 SERIES CARD EDGE CONNECTOR CONTACT CODE 555,556,558,559,560 DIMENSIONS

YOUR CONNECTION TO QUALITY & SERVICE

**EDAC INC** TORONTO, ONTARIO CANADA

THESE DRAWINGS AND SPECIFICATIONS ARE THE PROPERTY OF EDAC INC.,AND SHALL NOT BE REPRODUCED, OR COPIED OR USED AS THE BASIS FOR THE MANUFACTURE OR SALE OF APPARATUS WITHOUT WRITTEN PERMISSION.

| ACAD REFERENCE NO.  | 345-ENG-MASTER   |
|---------------------|------------------|
| DRAWN: R.STA.MONICA | DATE:MAY.16/2017 |
| CHECKED:            | DATE:            |
| SCALE: 1:1          | SHEET 2 OF 2     |
| DRAWING NUMBER      | ISSUE            |
| 345-FNG-MASTER      | 1                |