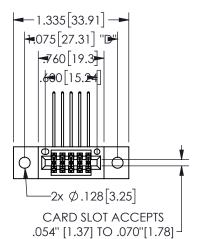

THIS IS A C.A.D. GENERATED DRAWING DO NOT MAKE MANUAL REVISIONS TO MASTER.

ISSUE NUMBER

ORIGINAL

1

THICK PCB

<u>Contact Dimensions:</u>
559-90 Degree Bend (Code 541 Contacts)
See Sheet 2 for Contact Code 555, 556, 558, 559, 560 **Dimensions** 

## SECTION A-A

345/395 SERIES CARD EDGE CONNECTOR PART NUMBER: 345-010-559-202

**EDAC INC** TORONTO, ONTARIO CANADA

THESE DRAWINGS AND SPECIFICATIONS ARE THE PROPERTY OF EDAC INC.,AND SHALL NOT BE REPRODUCED, OR COPIED OR USED AS THE BASIS FOR THE MANUFACTURE OR SALE OF APPARATUS WITHOUT WRITTEN PERMISSION.

| ACAD REFERENCE NO.  | 345-ENG-MASTER   |
|---------------------|------------------|
| DRAWN: R.STA.MONICA | DATE:MAY.16/2017 |
| CHECKED:            | DATE:            |
| SCALE: NTS          | SHEET 1 OF 2     |
| DRAWING NUMBER      | ISSUE            |
| 345-ENG-MASTER      | 1                |
|                     |                  |