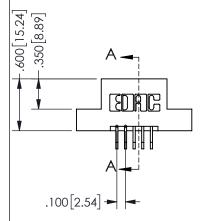

## SECTION A-A

345/395 SERIES CARD EDGE CONNECTOR PART NUMBER: 345-010-559-202

**EDAC INC** TORONTO, ONTARIO CANADA

THESE DRAWINGS AND SPECIFICATIONS ARE THE PROPERTY OF EDAC INC.,AND SHALL NOT BE REPRODUCED, OR COPIED OR USED AS THE BASIS FOR THE MANUFACTURE OR SALE OF APPARATUS WITHOUT WRITTEN PERMISSION.

| ACAD REFERENCE NO.  | 345-ENG-MASTER   |
|---------------------|------------------|
| DRAWN: R.STA.MONICA | DATE:MAY.16/2017 |
| CHECKED:            | DATE:            |
| SCALE: NTS          | SHEET 1 OF 2     |
| DRAWING NUMBER      | ISSUE            |
| 345-ENG-MASTER      | 1                |
|                     |                  |