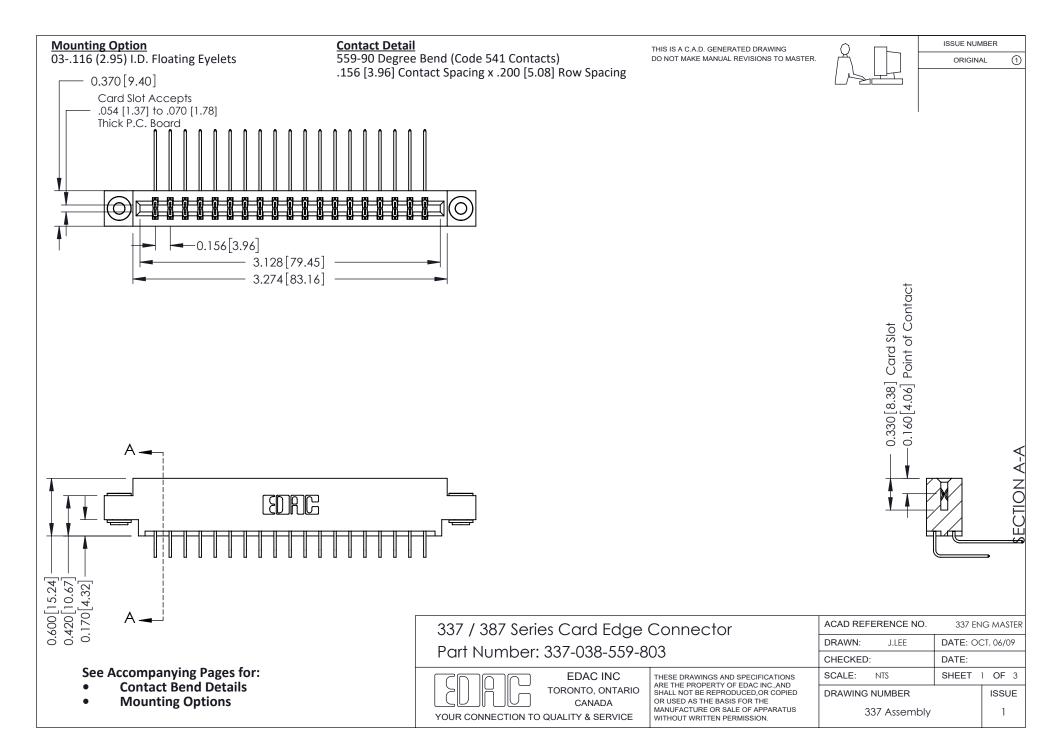

ISSUE NUMBER

ORIGINAL

1

| 337 / 387 Series Card Edge Connector<br>Contact Bend Detail           |                                                                                                                                                                                                  | ACAD REFERENCE NO. 337 E |                  | G MASTER      |
|-----------------------------------------------------------------------|--------------------------------------------------------------------------------------------------------------------------------------------------------------------------------------------------|--------------------------|------------------|---------------|
|                                                                       |                                                                                                                                                                                                  | DRAWN: J.LEE             | DATE: OCT. 06/09 |               |
|                                                                       |                                                                                                                                                                                                  | CHECKED: DATE:           |                  |               |
| EDAC INC TORONTO, ONTARIO CANADA YOUR CONNECTION TO QUALITY & SERVICE | THESE DRAWINGS AND SPECIFICATIONS ARE THE PROPERTY OF EDAC INC.,AND SHALL NOT BE REPRODUCED, OR COPIED OR USED AS THE BASIS FOR THE MANUFACTURE OR SALE OF APPARATUS WITHOUT WRITTEN PERMISSION. | SCALE: NTS               | SHEET            | 2 <b>OF</b> 3 |
|                                                                       |                                                                                                                                                                                                  | DRAWING NUMBER           |                  | ISSUE         |
|                                                                       |                                                                                                                                                                                                  | 337 Assembly             |                  | 1             |