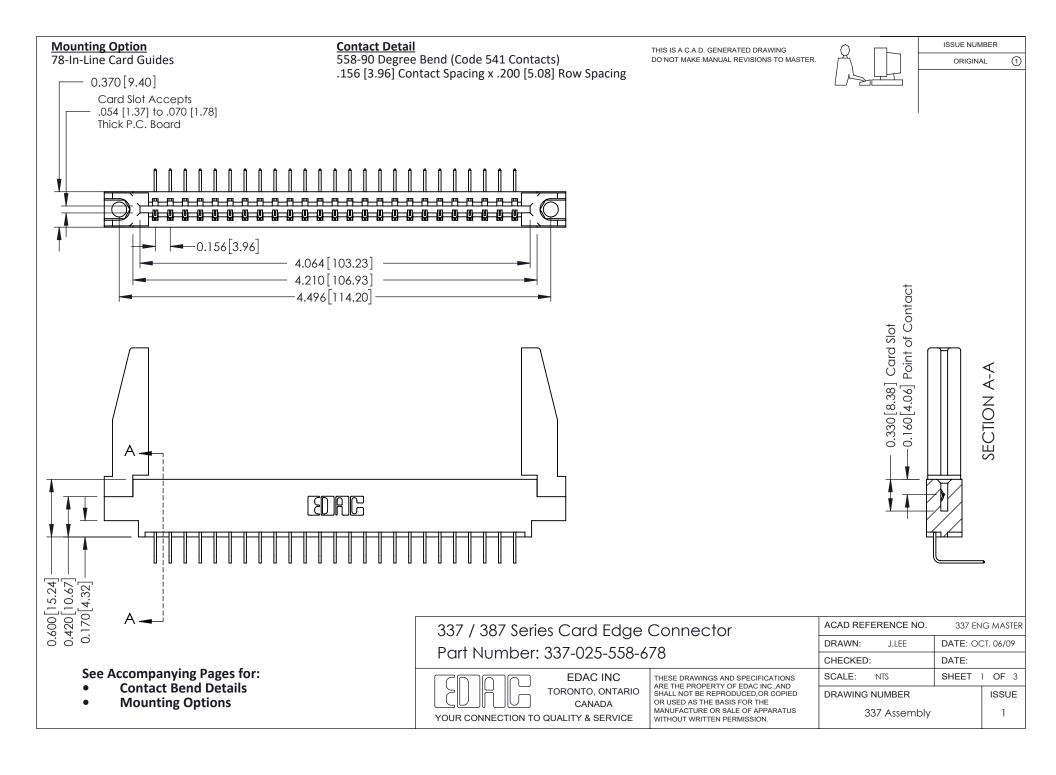

ISSUE NUMBER

ORIGINAL

1



| 337 / 387 Series Card Edge Connector<br>Contact Bend Detail           |                                                                                                                                                                                                  | ACAD REFERENCE NO. 337 E |                  | G MASTER      |
|-----------------------------------------------------------------------|--------------------------------------------------------------------------------------------------------------------------------------------------------------------------------------------------|--------------------------|------------------|---------------|
|                                                                       |