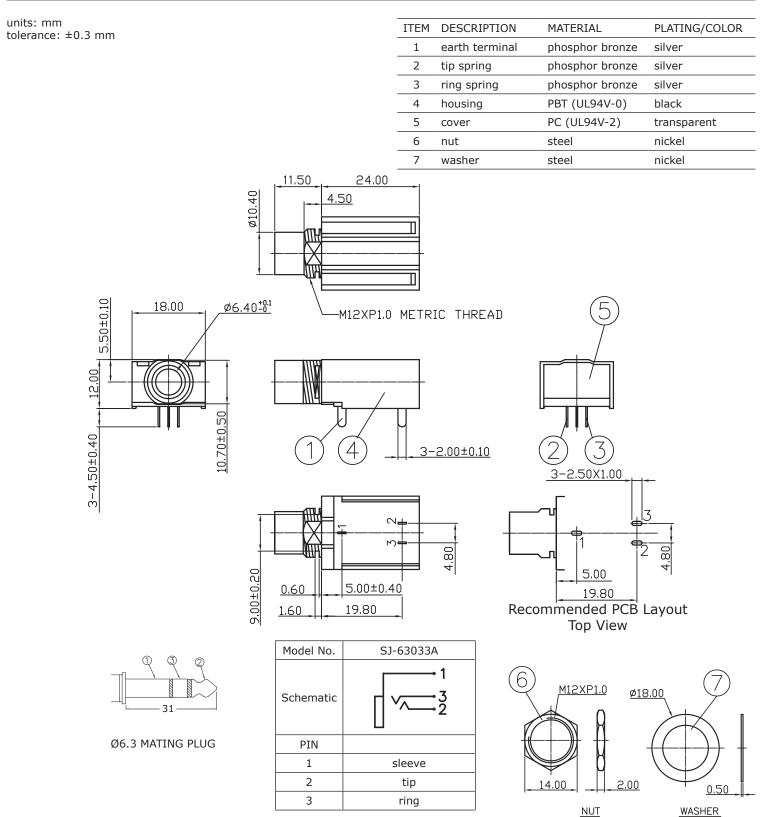

|       |     | 500 | Vac    |
| insertion/withdrawal force |                                  | 0.4   |     | 3   | kg     |
| operating temperature      |                                  | -25   |     | 70  | °C     |
| life                       |                                  | 5,000 |     |     | cycles |
| flammability rating        | see material table               |       |     |     |        |
| RoHS                       | yes                              |       |     |     |        |

#### SOLDERABILITY

| parameter      | conditions/description | min | typ | max | units |
|----------------|------------------------|-----|-----|-----|-------|
| hand soldering | for 3~5 seconds        |     | 360 |     | °C    |

.....

#### **MECHANICAL DRAWING**

.....



cuidevices.com

#### **REVISION HISTORY**

| rev. | description     | date       |
|------|-----------------|------------|
| 1.0  | initial release | 07/30/2020 |

The revision history provided is for informational purposes only and is believed to be accurate.

## **CUI** DEVICES

CUI Devices offers a one (1) year limited warranty. Complete warranty information is listed on our website.

CUI Devices reserves the right to make changes to the product at any time without notice. Information provided by CUI Devices is believed to be accurate and reliable. However, no responsibility is assumed by CUI Devices for its use, nor for any infringements of patents or other rights of third parties which may result from its use.

CUI Devices products are not authorized or warranted for use as critical