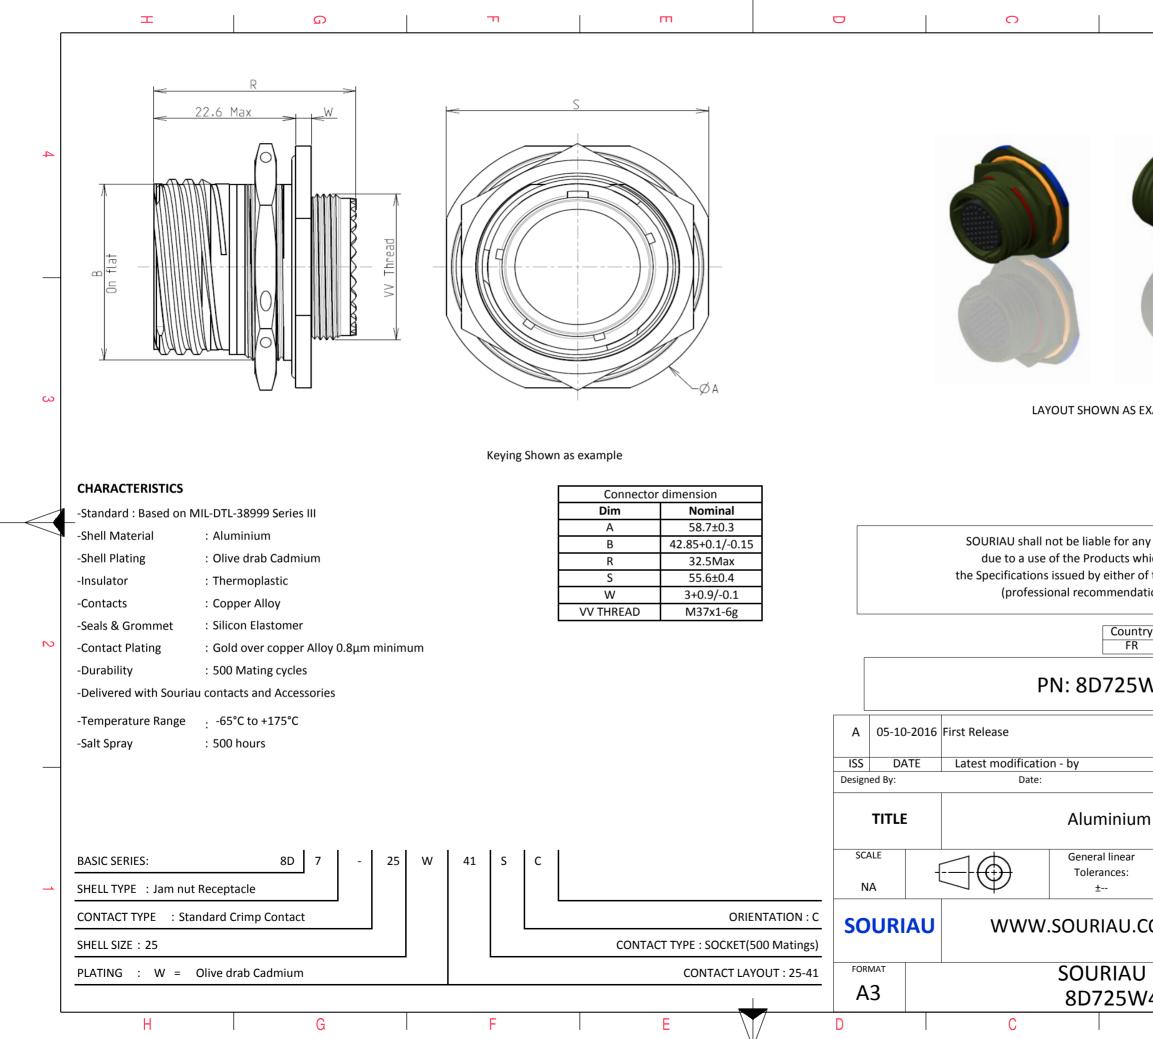

|                                                                                                                         | ω                                                               |                        |        | Þ      |        | _ |  |  |  |  |
|-------------------------------------------------------------------------------------------------------------------------|-----------------------------------------------------------------|------------------------|--------|--------|--------|---|--|--|--|--|
|                                                                                                                         |                                                                 |                        |        |        |        | 4 |  |  |  |  |
| S EXAI                                                                                                                  | MPLE                                                            |                        |        |        |        | 3 |  |  |  |  |
| which                                                                                                                   | on-conformit<br>1 does not co<br>1e Parties or k                | mply wi                | th     |        |        |   |  |  |  |  |
| datior                                                                                                                  | of the Parties or by a third party<br>ation, technical notice.) |                        |        |        |        |   |  |  |  |  |
| Intry<br>R                                                                                                              | Jurisdiction & Control List<br>Not Listed                       |                        |        |        |        |   |  |  |  |  |
| 5W41SC                                                                                                                  |                                                                 |                        |        |        |        |   |  |  |  |  |
|                                                                                                                         |                                                                 |                        |        |        | MOD N° |   |  |  |  |  |
|                                                                                                                         |                                                                 | CUST                   | OMER D | RAWING |        | - |  |  |  |  |
| um F                                                                                                                    | um Receptacle 8D series                                         |                        |        |        |        |   |  |  |  |  |
| ar                                                                                                                      |                                                                 | NPRDS / PROJECT<br>859 |        |        |        |   |  |  |  |  |
| I.COM<br>This document is the property of<br>SOURIAU<br>it must not be reproduced or<br>communicated without permission |                                                                 |                        |        |        |        | 1 |  |  |  |  |
|                                                                                                                         | DRG N°                                                          |                        |        |        | SHEET  |   |  |  |  |  |
| W41SC-C         1/2           B         A                                                                               |                                                                 |                        |        |        |        | J |  |  |  |  |
|                                                                                                                         |                                                                 |                        |        |        |        |   |  |  |  |  |