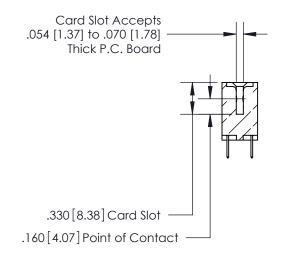

<u>Contact Dimensions:</u> 520-P.C. Tail .030x.018 (0.76x0.46) - Tail LG. = .175 (4.45) .125 (3.18) Contact Spacing x .250 (6.35) Row Spacing -3.935[99.95]--3.670 [93.22] 3.410[86.61] 3.250 [82.55] -

- .370[9.4]

THIS IS A C.A.D. GENERATED DRAWING DO NOT MAKE MANUAL REVISIONS TO MASTER.

ISSUE NUMBER ORIGINAL

.600 [15.24]

INSULATOR MATERIAL: THERMOPLASTIC POLYESTER, UL 94V-0 CONTACT MATERIAL; COPPER, NICKEL, TIN ALLOY CA-725 CONTACT PLATING: GOLD ON THE MATING AREA, TIN-LEAD

ON THE CONTACT TAILS, NICKEL UNDERPLATE