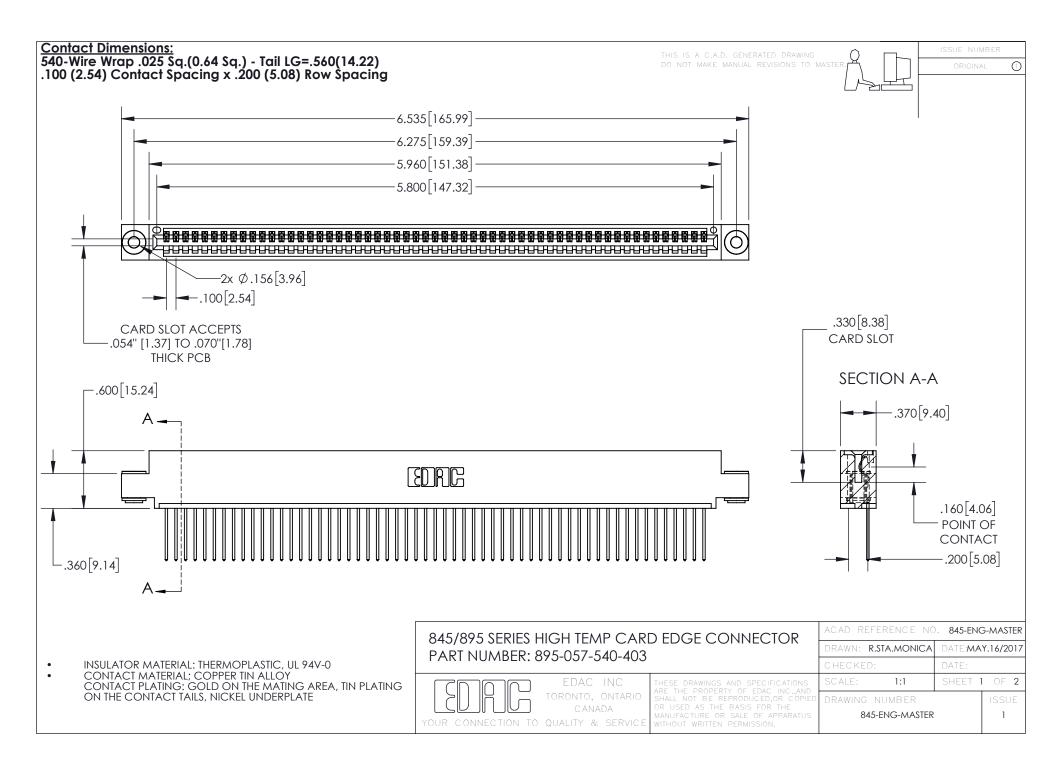

INSULATOR MATERIAL: THERMOPLASTIC POLYESTER, UL 94V-0 DAP MATERIAL AVAILABLE UPON REQUEST

**Contact Code 558** 

CONTACT MATERIAL; COPPER ALLOY CONTACT PLATING: GOLD ON THE MATING AREA, TIN PLATING ON THE CONTACT TAILS, NICKEL UNDERPLATE

## 845/895 SERIES HIGH TEMP CARD EDGE CONNECTOR CONTACT CODE 555,556,558,559,560 DIMENSIONS

YOUR CONNECTION TO QUALITY & SERVICE

Contact Code 559

|   | ACAD REFERENCE NO. 845-ENG-MASTER |                  |  |
|---|-----------------------------------|------------------|--|
|   | DRAWN: R.STA.MONICA               | DATE:MAY.16/2017 |  |
|   | CHECKED:                          | DATE:            |  |
|   | SCALE: 1:1                        | SHEET 2 OF 2     |  |
| D | DRAWING NUMBER                    | ISSUE            |  |