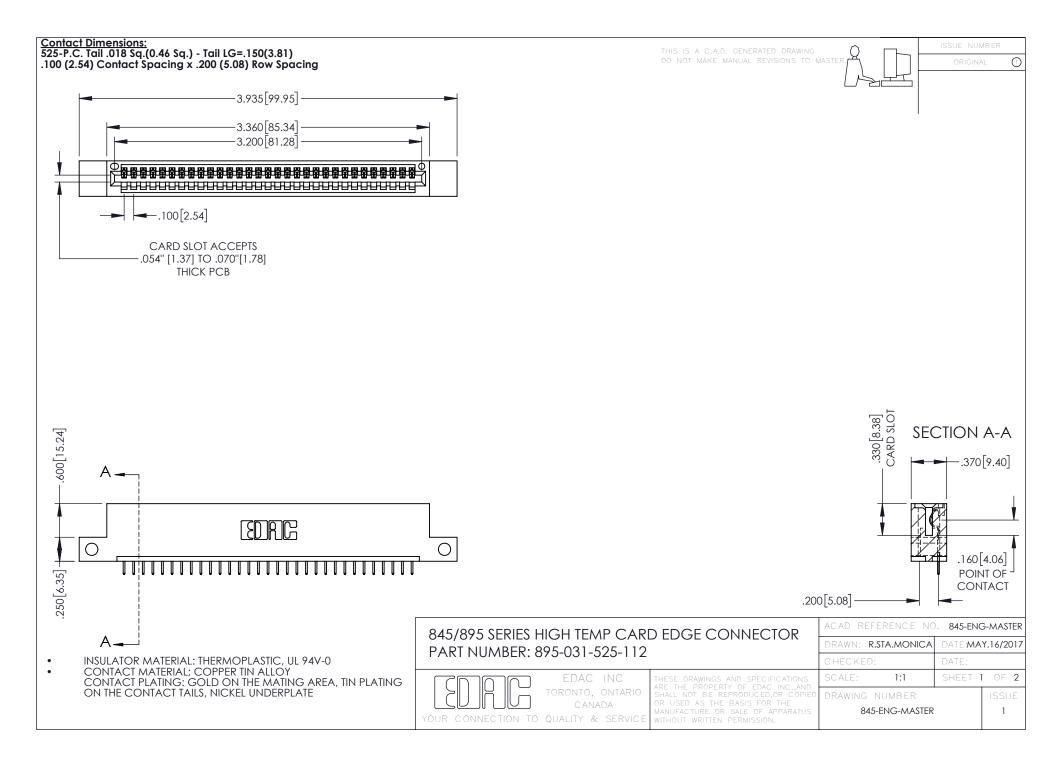

**Contact Code 558** Contact Code 559 Contact Code 560

- INSULATOR MATERIAL: THERMOPLASTIC POLYESTER, UL 94V-0 DAP MATERIAL AVAILABLE UPON REQUEST
- CONTACT MATERIAL; COPPER ALLOY

CONTACT PLATING: GOLD ON THE MATING AREA, TIN PLATING ON THE CONTACT TAILS, NICKEL UNDERPLATE

## 845/895 SERIES HIGH TEMP CARD EDGE CONNECTOR CONTACT CODE 555,556,558,559,560 DIMENSIONS

YOUR CONNECTION TO QUALITY & SERVICE

|   | ACAD REFERENCE NO. 845-ENG-MASTER |                  |
|---|-----------------------------------|------------------|
|   | DRAWN: R.STA.MONICA               | DATE:MAY.16/2017 |
|   | CHECKED:                          | DATE:            |
|   | SCALE: 1:1                        | SHEET 2 OF 2     |
| D | DRAWING NUMBER                    | ISSUE            |

845-ENG-MASTER