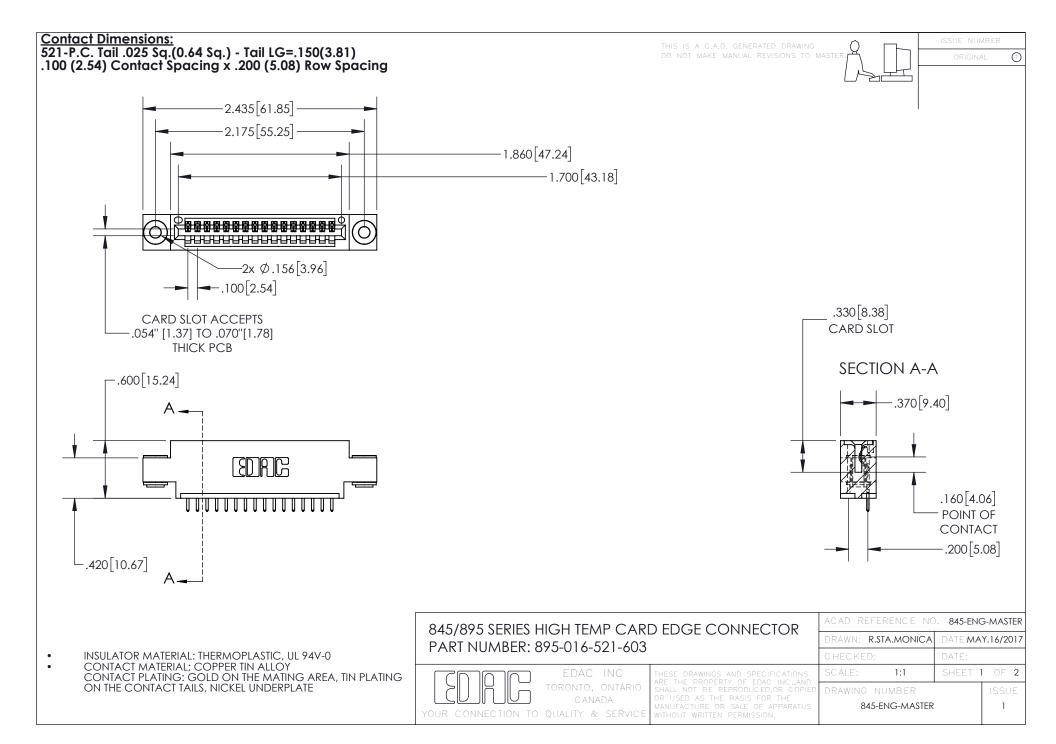

## 845/895 SERIES HIGH TEMP CARD EDGE CONNECTOR CONTACT CODE 555,556,558,559,560 DIMENSIONS

YOUR CONNECTION TO QUALITY & SERVICE

Contact Code 559

|   | ACAD REFERENCE NO. 845-ENG-MASTER |                  |  |
|---|-----------------------------------|------------------|--|
|   | DRAWN: R.STA.MONICA               | DATE:MAY.16/2017 |  |
|   | CHECKED:                          | DATE:            |  |
|   | SCALE: 1:1                        | SHEET 2 OF 2     |  |
| D | DRAWING NUMBER                    | ISSUE            |  |