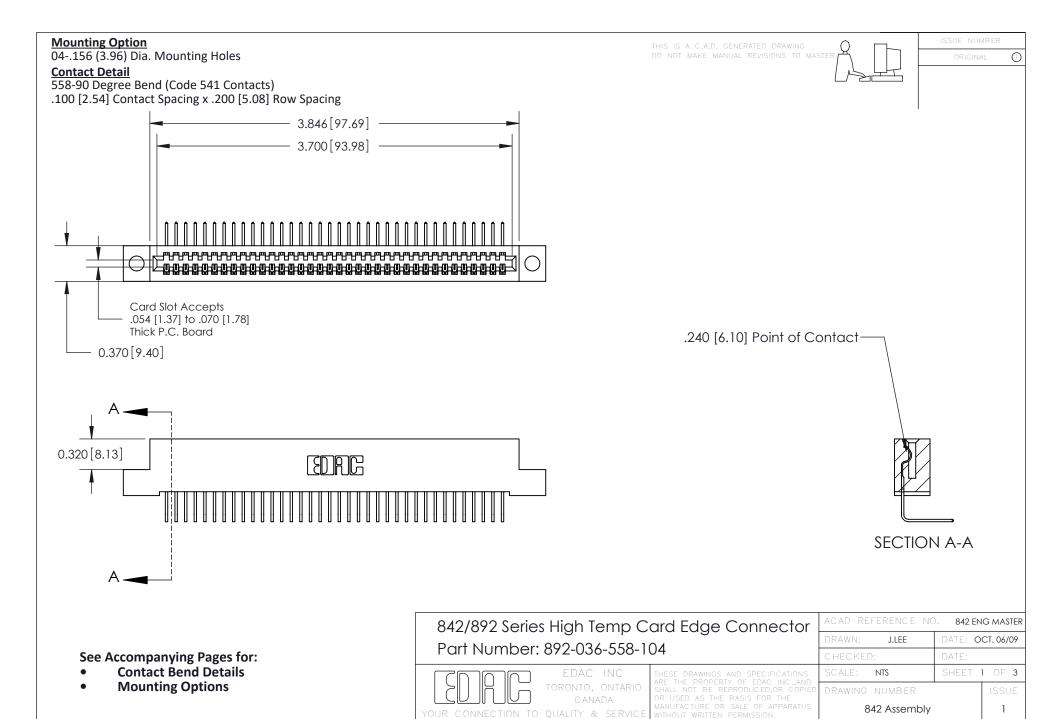

THIS IS A C.A.D. GENERATED DRAWING DO NOT MAKE MANUAL REVISIONS TO MASTER

ORIGINAL (1)



| 842/892 Series High Temp Card Edge Connector<br>Contact Bend Detail |                                                                                                  | ACAD REFERENCE NO. 842 ENG MASTER |             |                  |        |
|---------------------------------------------------------------------|--------------------------------------------------------------------------------------------------|-----------------------------------|-------------|------------------|--------|
|                                                                     |                                                                                                  | DRAWN:                            | J.