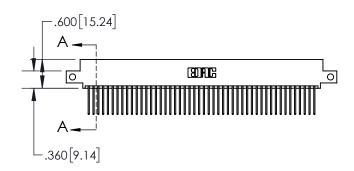

1

|      | .330[8.38]<br>CARD SLOT |  |                                   |  |  |
|------|-------------------------|--|-----------------------------------|--|--|
| +    | _                       |  | .370[9.40]                        |  |  |
|      |                         |  | SECTION A-A                       |  |  |
| .150 | 3.8                     |  | .160[4.06]<br>POINT OF<br>CONTACT |  |  |
| -    | -                       |  | 200[5.08]                         |  |  |