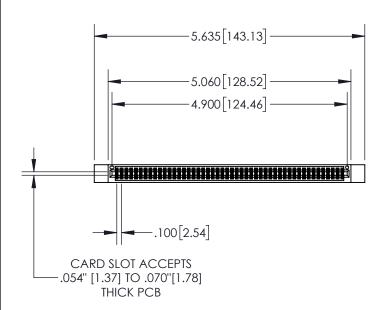

| 845/895 SERIES HIGH TEMP CARD EDGE CONNECTOR | ? |
|----------------------------------------------|---|
| PART NUMBER: 845-096-540-512                 |   |

| ACAD REFERENCE NO. 845-ENG-MASTER |                  |  |  |  |  |
|-----------------------------------|------------------|--|--|--|--|
| DRAWN: R.STA.MONICA               | DATE:MAY.16/2017 |  |  |  |  |
| CHECKED:                          | DATE:            |  |  |  |  |
| SCALE: 1:2                        | SHEET 1 OF 2     |  |  |  |  |
| DRAWING NUMBER                    | ISSUE            |  |  |  |  |
| 845-ENG-MASTER                    | 1                |  |  |  |  |