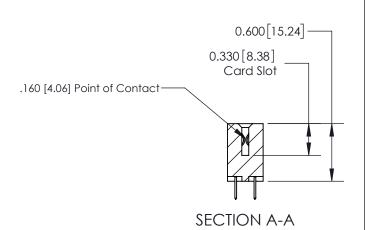

## **Contact Detail**

520-P.C. Tail .030x.018(0.76x0.46) - Tail LG=.175(4.45)

.156 [3.96] Contact Spacing x .200 [5.08] Row Spacing

THIS IS A C.A.D. GENERATED DRAWING DO NOT MAKE MANUAL REVISIONS TO MASTER.

ISSUE NUMBER

ORIGINAL

1

| 837/887 Series High Temp Card Edge Connector<br>Contact Bend Detail |                                                                                                                                    | ACAD REFERENCE NO. | 837 ENG MASTER   |               |
|---------------------------------------------------------------------|------------------------------------------------------------------------------------------------------------------------------------|--------------------|------------------|---------------|
|                                                                     |                                                                                                                                    | DRAWN: J.LEE       | DATE: OCT. 06/09 |               |
|                                                                     |                                                                                                                                    | CHECKED:           | DATE:            |               |
| EDAC INC                                                            | THESE DRAWINGS AND SPECIFICATIONS ARE THE PROPERTY OF EDAC INC.,AND SHALL NOT BE REPRODUCED,OR COPIED OR USED AS THE BASIS FOR THE | SCALE: NTS         | SHEET            | 2 <b>OF</b> 2 |
| TORONTO, ONTARIO CANADA                                             |                                                                                                                                    | DRAWING NUMBER     | •                | ISSUE         |
| YOUR CONNECTION TO QUALITY & SERVICE                                | MANUFACTURE OR SALE OF APPARATUS WITHOUT WRITTEN PERMISSION.                                                                       | 837 Assembly       |                  | 1             |