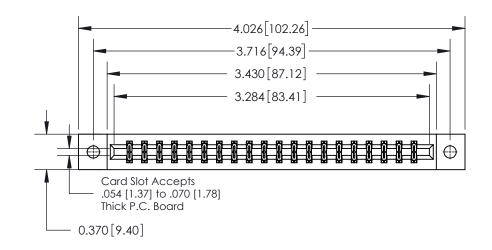

**Mounting Option** 

02-.128 (3.25) Dia. Mounting Holes

## **Contact Detail**

520-P.C. Tail .030x.018(0.76x0.46) - Tail LG=.175(4.45)

.156 [3.96] Contact Spacing x .200 [5.08] Row Spacing

THIS IS A C.A.D. GENERATED DRAWING DO NOT MAKE MANUAL REVISIONS TO MASTER.

ISSUE NUMBER ORIGINAL

**See Accompanying Page for:** 

**Contact Bend Details** 

837/887 Series High Temp Card Edge Connector Part Number: 837-040-520-802

YOUR CONNECTION TO QUALITY & SERVICE

**EDAC INC** TORONTO, ONTARIO CANADA