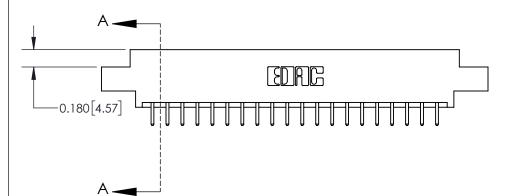

**Mounting Option** 

02-.128 (3.25) Dia. Mounting Holes

## **Contact Detail**

520-P.C. Tail .030x.018(0.76x0.46) - Tail LG=.175(4.45)

.156 [3.96] Contact Spacing x .200 [5.08] Row Spacing

THIS IS A C.A.D. GENERATED DRAWING DO NOT MAKE MANUAL REVISIONS TO MASTER.