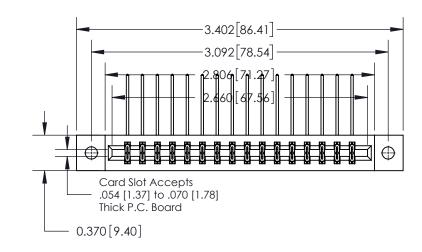

**See Accompanying Page for:** 

**Contact Bend Details** 

| 837/887 Series High Temp Card Edge Connector |
|----------------------------------------------|
| Part Number: 837-032-558-802                 |

**Mounting Option** 

02-.128 (3.25) Dia. Mounting Holes