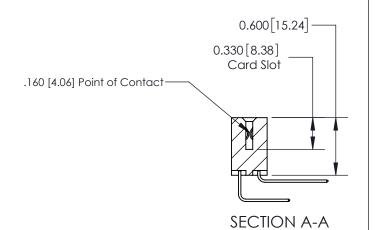

## **Contact Detail**

558-90 Degree Bend (Code 541 Contacts)

.156 [3.96] Contact Spacing x .200 [5.08] Row Spacing

THIS IS A C.A.D. GENERATED DRAWING DO NOT MAKE MANUAL REVISIONS TO MASTER.

ISSUE NUMBER

ORIGINAL

ISSUE NUMBER

ORIGINAL

1

| 837/887 Series High Temp Card Edge Connector<br>Contact Bend Detail |                                                                                                                                     | ACAD REFERENCE NO. | 837 ENG          | 3 MASTER      |
|---------------------------------------------------------------------|-------------------------------------------------------------------------------------------------------------------------------------|--------------------|------------------|---------------|
|                                                                     |                                                                                                                                     | DRAWN: J.LEE       | DATE: OCT. 06/09 |               |
|                                                                     |                                                                                                                                     | CHECKED:           | DATE:            |               |
| EDAC INC                                                            | THESE DRAWINGS AND SPECIFICATIONS ARE THE PROPERTY OF EDAC INC.,AND SHALL NOT BE REPRODUCED, OR COPIED OR USED AS THE BASIS FOR THE | SCALE: NTS         | SHEET            | 2 <b>OF</b> 2 |
| TORONTO, ONTARIO CANADA                                             |                                                                                                                                     | DRAWING NUMBER     |                  | ISSUE         |
| YOUR CONNECTION TO QUALITY & SERVICE                                | MANUFACTURE OR SALE OF APPARATUS                                                                                                    |                    |                  | 1             |