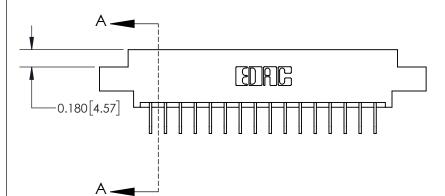

**See Accompanying Page for:** 

**Contact Bend Details** 

| 837/887 Series High Temp Card Edge Connector |
|----------------------------------------------|
| Part Number: 837-032-558-802                 |