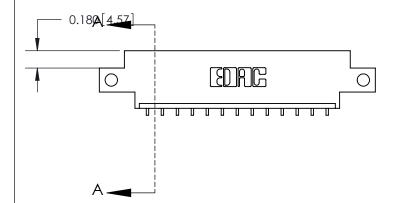

| 833 Series High Temp Card Edge Connector |
|------------------------------------------|
| Part Number: 833-013-559-612             |

**EDAC INC** TORONTO, ONTARIO CANADA

THESE DRAWINGS AND SPECIFICATIONS ARE THE PROPERTY OF EDAC INC.,AND SHALL NOT BE REPRODUCED,OR COPIED OR USED AS THE BASIS FOR THE MANUFACTURE OR SALE OF APPARATUS WITHOUT WRITTEN PERMISSION.

| ACAD REFERENCE NO.            | 833 ENG MASTER |  |  |
|-------------------------------|----------------|--|--|
| DRAWN: J.LEE DATE: OCT. 14/09 |                |  |  |
| CHECKED:                      | DATE:          |  |  |
| SCALE: NTS                    | SHEET 1 OF 3   |  |  |
| DRAWING NUMBER                | ISSUE          |  |  |
| 833 Assembly                  | 1              |  |  |