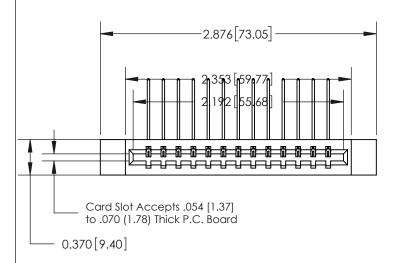

ISSUE NUMBER ORIGINAL

1

|                               | SECTION A-A 0.388 [9.86] Card Slot |
|-------------------------------|------------------------------------|
| .160 [4.06] Point of Contact— |                                    |
|                               |                                    |

| 833 Series High Temp Card Edge Connector |
|------------------------------------------|
| Part Number: 833-013-559-612             |

**EDAC INC** TORONTO, ONTARIO CANADA

THESE DRAWINGS AND SPECIFICATIONS ARE THE PROPERTY OF EDAC INC.,AND SHALL NOT BE REPRODUCED,OR COPIED OR USED AS THE BASIS FOR THE MANUFACTURE OR SALE OF APPARATUS WITHOUT WRITTEN PERMISSION.

| ACAD REFERENCE NO.            | 833 ENG MASTER |  |  |
|-------------------------------|----------------|--|--|
| DRAWN: J.LEE DATE: OCT. 14/09 |                |  |  |
| CHECKED:                      | DATE:          |  |  |
| SCALE: NTS                    | SHEET 1 OF 3   |  |  |
| DRAWING NUMBER                | ISSUE          |  |  |
| 833 Assembly                  | 1              |  |  |