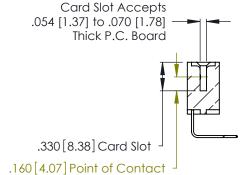

Contact Dimensions:
558-90 Degree Bend (Code 541 Contacts)
See Sheet 2 for Contact Code 555, 556, 558, 559, 560 Dimensions

.370 [9.4]

-3.295[83.69]-3.035 [77.09] 2.875[73.03] -

DO NOT MAKE MANUAL REVISIONS TO MASTER. ORIGINAL