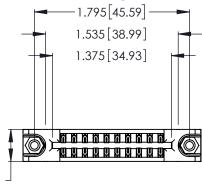

<u>Contact Dimensions:</u>
526-P.C. Tail .018 Sq. (0.46 Sq.) - Tail LG. =.350 (8.89)
.125 (3.18) Contact Spacing x .250 (6.35) Row Spacing

.370 [9.4]

INSULATOR MATERIAL: THERMOPLASTIC POLYESTER, UL 94V-0 CONTACT MATERIAL; COPPER, NICKEL, TIN\_ALLOY CA-725

CONTACT PLATING: GOLD ON THE MATING AREA, TIN-LEAD ON THE CONTACT TAILS, NICKEL UNDERPLATE

THIS IS A C.A.D. GENERATED DRAWING DO NOT MAKE MANUAL REVISIONS TO MASTER.

ISSUE NUMBER 1

ORIGINAL

346/396 SERIES CARD EDGE CONNECTOR PART NUMBER: 346-020-526-878