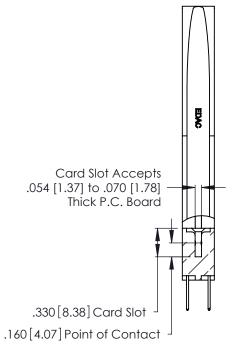

<u>Contact Dimensions:</u>
526-P.C. Tail .018 Sq. (0.46 Sq.) - Tail LG. =.350 (8.89)
.125 (3.18) Contact Spacing x .250 (6.35) Row Spacing

.370 [9.4]

INSULATOR MATERIAL: THERMOPLASTIC POLYESTER, UL 94V-0 CONTACT MATERIAL; COPPER, NICKEL, TIN\_ALLOY CA-725

CONTACT PLATING: GOLD ON THE MATING AREA, TIN-LEAD ON THE CONTACT TAILS, NICKEL UNDERPLATE

THIS IS A C.A.D. GENERATED DRAWING DO NOT MAKE MANUAL REVISIONS TO MASTER.

ISSUE NUMBER 1

ORIGINAL

346/396 SERIES CARD EDGE CONNECTOR PART NUMBER: 346-020-526-878