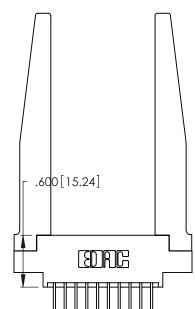

<u>Contact Dimensions:</u>
526-P.C. Tail .018 Sq. (0.46 Sq.) - Tail LG. =.350 (8.89)
.125 (3.18) Contact Spacing x .250 (6.35) Row Spacing

.370 [9.4]

INSULATOR MATERIAL: THERMOPLASTIC POLYESTER, UL 94V-0 CONTACT MATERIAL; COPPER, NICKEL, TIN\_ALLOY CA-725

CONTACT PLATING: GOLD ON THE MATING AREA, TIN-LEAD ON THE CONTACT TAILS, NICKEL UNDERPLATE

THIS IS A C.A.D. GENERATED DRAWING DO NOT MAKE MANUAL REVISIONS TO MASTER.

ISSUE NUMBER 1

ORIGINAL

346/396 SERIES CARD EDGE CONNECTOR PART NUMBER: 346-020-526-878