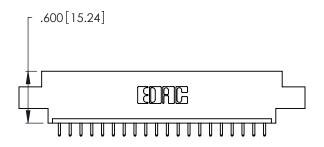

THIS IS A C.A.D. GENERATED DRAWING DO NOT MAKE MANUAL REVISIONS TO MASTER.

346/396 SERIES CARD EDGE CONNECTOR PART NUMBER: 346-020-521-604

**EDAC INC** TORONTO, ONTARIO CANADA

THESE DRAWINGS AND SPECIFICATIONS ARE THE PROPERTY OF EDAC INC.,AND SHALL NOT BE REPRODUCED, OR COPIED OR USED AS THE BASIS FOR THE MANUFACTURE OR SALE OF APPARATUS WITHOUT WRITTEN PERMISSION.

346/396 SERIES CARD EDGE CONNECTOR CONTACT CODE 555,556,558,559,560 DIMENSIONS

YOUR CONNECTION TO QUALITY & SERVICE

**EDAC INC** TORONTO, ONTARIO CANADA

THESE DRAWINGS AND SPECIFICATIONS ARE THE PROPERTY OF EDAC INC.,AND SHALL NOT BE REPRODUCED, OR COPIED OR USED AS THE BASIS FOR THE MANUFACTURE OR SALE OF APPARATUS WITHOUT WRITTEN PERMISSION.