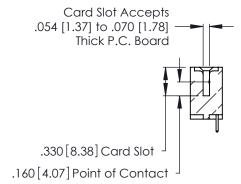

Contact Code 560

INSULATOR MATERIAL: THERMOPLASTIC POLYESTER, UL 94V-0 CONTACT MATERIAL; COPPER, NICKEL, TIN ALLOY CA-725 CONTACT PLATING: GOLD ON THE MATING AREA, TIN-LEAD

ON THE CONTACT TAILS, NICKEL UNDERPLATE

346/396 SERIES CARD EDGE CONNECTOR CONTACT CODE 555,556,558,559,560 DIMENSIONS

YOUR CONNECTION TO QUALITY & SERVICE

**EDAC INC** TORONTO, ONTARIO CANADA

THESE DRAWINGS AND SPECIFICATIONS ARE THE PROPERTY OF EDAC INC.,AND SHALL NOT BE REPRODUCED, OR COPIED OR USED AS THE BASIS FOR THE MANUFACTURE OR SALE OF APPARATUS WITHOUT WRITTEN PERMISSION.