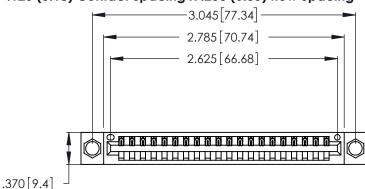

Contact Dimensions: 521-P.C. Tail .025 Sq. (0.64 Sq.) - Tail LG. =.150 (3.81) .125 (3.18) Contact Spacing x .250 (6.35) Row Spacing

- INSULATOR MATERIAL: THERMOPLASTIC POLYESTER, UL 94V-0 CONTACT MATERIAL; COPPER, NICKEL, TIN ALLOY CA-725
- CONTACT PLATING: GOLD ON THE MATING AREA, TIN-LEAD ON THE CONTACT TAILS, NICKEL UNDERPLATE

THIS IS A C.A.D. GENERATED DRAWING DO NOT MAKE MANUAL REVISIONS TO MASTER.

346/396 SERIES CARD EDGE CONNECTOR PART NUMBER: 346-020-521-604

**EDAC INC** TORONTO, ONTARIO CANADA

THESE DRAWINGS AND SPECIFICATIONS ARE THE PROPERTY OF EDAC INC.,AND SHALL NOT BE REPRODUCED, OR COPIED OR USED AS THE BASIS FOR THE MANUFACTURE OR SALE OF APPARATUS WITHOUT WRITTEN PERMISSION.