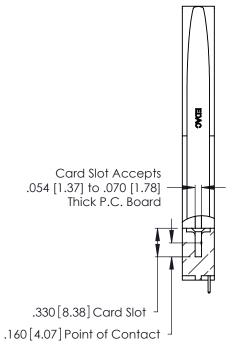

THIS IS A C.A.D. GENERATED DRAWING DO NOT MAKE MANUAL REVISIONS TO MASTER.

ISSUE NUMBER

ORIGINAL

1

**Contact Code 555** 

Contact Code 556

**Contact Code 558** 

**Contact Code 559** 

Contact Code 560

INSULATOR MATERIAL: THERMOPLASTIC POLYESTER, UL 94V-0 CONTACT MATERIAL; COPPER, NICKEL, TIN ALLOY CA-725 CONTACT PLATING: GOLD ON THE MATING AREA, TIN-LEAD

ON THE CONTACT TAILS, NICKEL UNDERPLATE

346/396 SERIES CARD EDGE CONNECTOR CONTACT CODE 555,556,558,559,560 DIMENSIONS

YOUR CONNECTION TO QUALITY & SERVICE

**EDAC INC** TORONTO, ONTARIO CANADA

THESE DRAWINGS AND SPECIFICATIONS ARE THE PROPERTY OF EDAC INC.,AND SHALL NOT BE REPRODUCED, OR COPIED OR USED AS THE BASIS FOR THE MANUFACTURE OR SALE OF APPARATUS WITHOUT WRITTEN PERMISSION.

|   | ACAD REFERENCE NO. | 346-ENG-MASTER   |
|---|--------------------|------------------|
|   | DRAWN: J.LEE       | DATE: APR. 22/09 |
| ) | CHECKED:           | DATE:            |
|   | SCALE: 1:1         | SHEET 2 OF 2     |
|   | DRAWING NUMBER     | ISSUE            |
|   | 346-ENG-MASTER     | 1                |