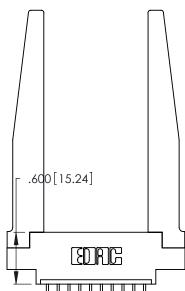

THIS IS A C.A.D. GENERATED DRAWING DO NOT MAKE MANUAL REVISIONS TO MASTER.

ISSUE NUMBER ORIGINAL 1

346/396 SERIES CARD EDGE CONNECTOR PART NUMBER: 346-010-521-678

**EDAC INC** TORONTO, ONTARIO CANADA

THESE DRAWINGS AND SPECIFICATIONS ARE THE PROPERTY OF EDAC INC.,AND SHALL NOT BE REPRODUCED, OR COPIED OR USED AS THE BASIS FOR THE MANUFACTURE OR SALE OF APPARATUS WITHOUT WRITTEN PERMISSION.

| ACAD REFERENCE NO. | 346-ENG-MASTER   |
|--------------------|------------------|
| DRAWN: J.LEE       | DATE: APR. 22/09 |
| CHECKED:           | DATE:            |
| SCALE: N.T.S       | SHEET 1 OF 2     |
| DRAWING NUMBER     | ISSUE            |
| 346-ENG-MASTER     | 1                |
|                    |                  |