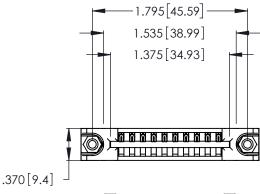

Contact Dimensions: 521-P.C. Tail .025 Sq. (0.64 Sq.) - Tail LG. =.150 (3.81) .125 (3.18) Contact Spacing x .250 (6.35) Row Spacing

- INSULATOR MATERIAL: THERMOPLASTIC POLYESTER, UL 94V-0 CONTACT MATERIAL; COPPER, NICKEL, TIN\_ALLOY CA-725
- CONTACT PLATING: GOLD ON THE MATING AREA, TIN-LEAD ON THE CONTACT TAILS, NICKEL UNDERPLATE

THIS IS A C.A.D. GENERATED DRAWING DO NOT MAKE MANUAL REVISIONS TO MASTER.

ISSUE NUMBER ORIGINAL 1

346/396 SERIES CARD EDGE CONNECTOR PART NUMBER: 346-010-521-678

**EDAC INC** TORONTO, ONTARIO CANADA

THESE DRAWINGS AND SPECIFICATIONS ARE THE PROPERTY OF EDAC INC.,AND SHALL NOT BE REPRODUCED, OR COPIED OR USED AS THE BASIS FOR THE MANUFACTURE OR SALE OF APPARATUS WITHOUT WRITTEN PERMISSION.

| ACAD REFERENCE NO. | 346-ENG-MASTER   |
|--------------------|------------------|
| DRAWN: J.LEE       | DATE: APR. 22/09 |
| CHECKED:           | DATE:            |
| SCALE: N.T.S       | SHEET 1 OF 2     |
| DRAWING NUMBER     | ISSUE            |
| 346-ENG-MASTER     | 1                |
|                    |                  |