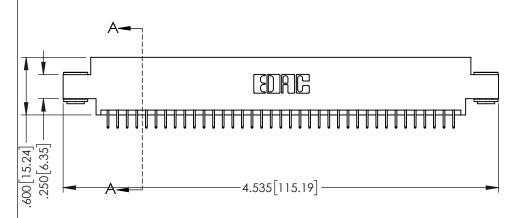

.107 [2.72] .082 [2.08] .157 [4] .232 [5.89] .125(3.18) to .210(5.33) .125(3.18) to .210(5.33) Outside Tails Outside Tails .045(1.14) to .060(1.52) .045(1.14) to .060(1.52) Between Tails Between Tails **Contact Code 555 Contact Code 556** 

**Contact Code 558** 

## **Contact Code 559**

Contact Code 560

INSULATOR MATERIAL: THERMOPLASTIC POLYESTER, UL 94V-0

DAP MATERIAL AVAILABLE UPON REQUEST

CONTACT MATERIAL; COPPER ALLOY

CONTACT PLATING: GOLD ON THE MATING AREA, TIN PLATING ON THE CONTACT TAILS, NICKEL UNDERPLATE

## 345/395 SERIES CARD EDGE CONNECTOR CONTACT CODE 555,556,558,559,560 DIMENSIONS

YOUR CONNECTION TO QUALITY & SERVICE

|      | ACAD REFERENCE NO   | . 345-ENG-MASTER |
|------|---------------------|------------------|
| 3    | DRAWN: R.STA.MONICA | DATE:MAY.16/2017 |
|      | CHECKED:            | DATE:            |
| D ED | SCALE: 1:1          | SHEET 2 OF 2     |
|      | DRAWING NUMBER      | ISSUE            |