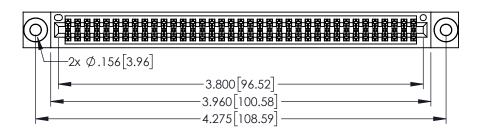

<u>Contact Dimensions:</u>
525-P.C. Tail .018 Sq.(0.46 Sq.) - Tail LG=.150(3.81)
.100 (2.54) Contact Spacing x .200 (5.08) Row Spacing

1

..330[8.38] CARD SLOT .160[4.06] POINT OF CONTACT **SECTION A-A** 

- INSULATOR MATERIAL: THERMOPLASTIC PBT BLACK, UL 94V-0
- CONTACT MATERIAL; COPPER TIN ALLOY CONTACT PLATING: GOLD ON THE MATING AREA, TIN PLATING ON THE CONTACT TAILS, NICKEL UNDERPLATE

| 345/395 SERIES CARD EDGE CONNECTOR |
|------------------------------------|
| PART NUMBER: 345-074-525-803       |

| ACAD REFERENCE NO. 345-ENG-MASTER |                |    |  |
|-----------------------------------|----------------|----|--|
| DRAWN: R.STA.MONICA               | DATE:MAY.16/20 | 17 |  |
| CHECKED:                          | DATE:          |    |  |
| SCALE: 1:1                        | SHEET 1 OF :   | 2  |  |
| DRAWING NUMBER                    | ISSUE          |    |  |
| 345-ENG-MASTER                    | 1              |    |  |