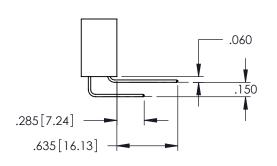

<u>Contact Dimensions:</u>
525-P.C. Tail .018 Sq.(0.46 Sq.) - Tail LG=.150(3.81)
.100 (2.54) Contact Spacing x .200 (5.08) Row Spacing

1

..330[8.38] CARD SLOT .160[4.06] POINT OF CONTACT **SECTION A-A** 

- INSULATOR MATERIAL: THERMOPLASTIC PBT BLACK, UL 94V-0
- CONTACT MATERIAL; COPPER TIN ALLOY CONTACT PLATING: GOLD ON THE MATING AREA, TIN PLATING ON THE CONTACT TAILS, NICKEL UNDERPLATE

| 345/395 SERIES CARD EDGE CONNECTOR |
|------------------------------------|
| PART NUMBER: 345-074-525-803       |