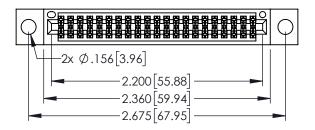

<u>Contact Dimensions:</u>
525-P.C. Tail .018 Sq.(0.46 Sq.) - Tail LG=.150(3.81)
.100 (2.54) Contact Spacing x .200 (5.08) Row Spacing

..330[8.38] CARD SLOT .160[4.06] POINT OF CONTACT

1

- INSULATOR MATERIAL: THERMOPLASTIC PBT BLACK, UL 94V-0 CONTACT MATERIAL; COPPER TIN ALLOY
- CONTACT PLATING: GOLD ON THE MATING AREA, TIN PLATING ON THE CONTACT TAILS, NICKEL UNDERPLATE

| 345/395 SERIES CARD EDGE CONNECTOR |
|------------------------------------|
| PART NUMBER: 345-042-525-804       |

| ACAD REFERENCE NO. 345-ENG-MASTER |                 |           |  |
|-----------------------------------|-----------------|-----------|--|
| DRAWN: R.STA.MONICA               | DATE: <b>MA</b> | Y.16/2017 |  |
| CHECKED:                          | DATE:           |           |  |
| SCALE: 1:1                        | SHEET 1         | OF 2      |  |
| DRAWING NUMBER                    |                 | ISSUE     |  |
| 345-ENG-MASTER                    |                 | 1         |  |