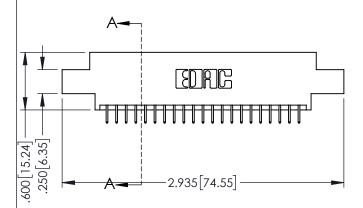

<u>Contact Dimensions:</u>
525-P.C. Tail .018 Sq.(0.46 Sq.) - Tail LG=.150(3.81)
.100 (2.54) Contact Spacing x .200 (5.08) Row Spacing

..330[8.38] CARD SLOT .160[4.06] POINT OF CONTACT

1

- INSULATOR MATERIAL: THERMOPLASTIC PBT BLACK, UL 94V-0 CONTACT MATERIAL; COPPER TIN ALLOY
- CONTACT PLATING: GOLD ON THE MATING AREA, TIN PLATING ON THE CONTACT TAILS, NICKEL UNDERPLATE

| 345/395 SERIES CARD EDGE CONNECTOR |
|------------------------------------|
| PART NUMBER: 345-042-525-804       |

| ACAD REFERENCE NO. 345-ENG-MASTER |                 |           |  |
|-----------------------------------|-----------------|-----------|--|
| DRAWN: R.STA.MONICA               | DATE: <b>MA</b> | Y.16/2017 |  |
| CHECKED:                          | DATE:           |           |  |
| SCALE: 1:1                        | SHEET 1         | OF 2      |  |
| DRAWING NUMBER                    |                 | ISSUE     |  |
| 345-ENG-MASTER                    |                 | 1         |  |