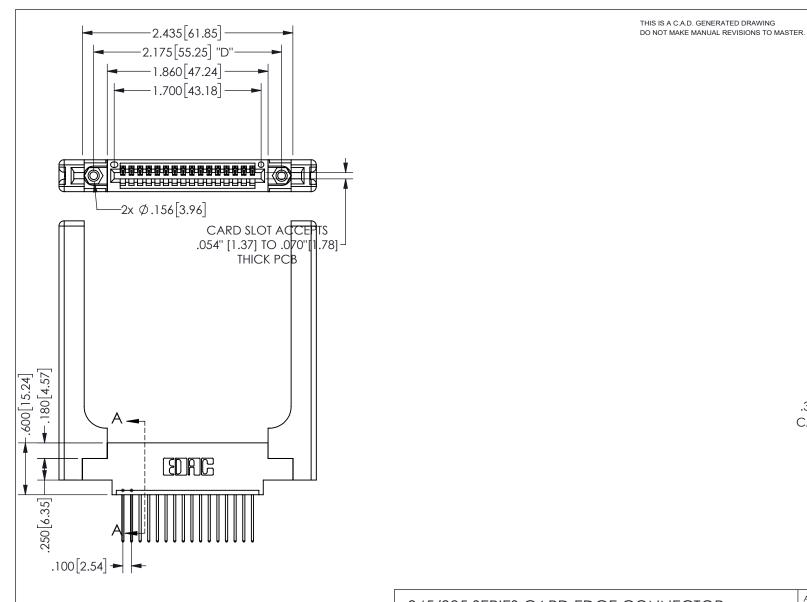

.160[4.06] .330[8.38] POINT OF CARD SLOT CONTACT

.370 9.4

ISSUE NUMBER

ORIGINAL

1

<u>Contact Dimensions:</u>
540-Wire Wrap .025 Sq.(0.64 Sq.) - Tail LG=.560(14.22)
.100 (2.54) Contact Spacing x .200 (5.08) Row Spacing

345/395 SERIES CARD EDGE CONNECTOR PART NUMBER: 345-016-540-658

YOUR CONNECTION TO QUALITY & SERVICE

**EDAC INC** TORONTO, ONTARIO CANADA

ARE THE PROPERTY OF EDAC INC.,AND SHALL NOT BE REPRODUCED, OR COPIED OR USED AS THE BASIS FOR THE MANUFACTURE OR SALE OF APPARATUS WITHOUT WRITTEN PERMISSION.

THESE DRAWINGS AND SPECIFICATIONS

| ACAD REF            | ERENCE NO.    | 345-ENG-MASTER   |       |
|---------------------|---------------|------------------|-------|
| DRAWN: R.STA.MONICA |               | DATE:MAY.16/2017 |       |
| CHECKED             | D:            | DATE:            |       |
| SCALE:              | NTS           | SHEET            | OF 2  |
| DRAWING             | NUMBER        |                  | ISSUE |
| 3                   | 45-ENG-MASTER |                  | 1     |
|                     |               |                  |       |